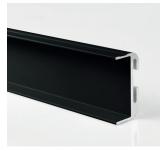

## NO. 130

Enko's #130 extrusion is a **Beautiful and Strong** handle free solution made here in New Zealand. The robust construction of the #130 profile removes the need for a separate support rail, gives strength to the cabinet and creates manufacturing efficiencies. There is a #130 finish to suit any project, available in Powder coated Black or White, Anodised Silver or in DIY raw. The 42mm top rail and 52mm middle rail come in extra-long 3.6m lengths to minimize offcut wastage, and there are various brackets and end-caps for easy installation and a perfect finish.

### **FINISHES**

Raw - Unfinished

Appliance White - Powder Coated

Satin Black - Powder Coated

Natural Silver - Anodised

End Caps - Supplied in pairs, these are fitted into the ends of the extrusion to provide a professional finish. They are coloured to match the extrusion finish.