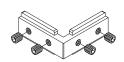

### **FIXINGS**

Primary Fixing

Corner Fixings (For exposed joins)

25mm

 $\left[ \right]$ 

[]

\_\_\_\_\_16mm

End Clip

Internal Corner Clip A

External Corner Clip B

| ltem                                 | Finish             | 42mm Code     | 52mm Code     |
|--------------------------------------|--------------------|---------------|---------------|
| Extrusion (3.6m Lengths)             | Anodised Aluminium | 130.AA.42     | I 30.AA.52    |
|                                      | Appliance White    | I 30.VV.42    | 130.W.52      |
|                                      | Raw Unfinished     | 130.RAW.42    | 130.RAW.52    |
|                                      | Satin Black        | I 30.BK.42    | I 30.BK.52    |
| End Caps (Pair)                      | Anodised Aluminium | 130.AA.42END  | 130.AA.52END  |
|                                      | Appliance White    | 130.W.42END   | 130.W.52END   |
|                                      | Raw Unfinished     | 130.RAW.42END | 130.RAW.52END |
|                                      | Satin Black        | 130.BK.42END  | 130.BK.52END  |
| End Fixing Clip (Each)               | -                  | I 30.EndClip  |               |
| Internal Corner Fixing Clip A (Each) | -                  | 130.CnrClipA  |               |
| External Corner Fixing Clip B (Each) | -                  | I 30.CnrClipB |               |