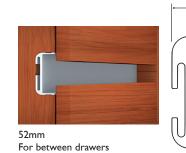

nished     | 130.RAW.42    | 130.RAW.52    |
|                                      | Satin Black        | I 30.BK.42    | I 30.BK.52    |
| End Caps (Pair)                      | Anodised Aluminium | 130.AA.42END  | 130.AA.52END  |
|                                      | Appliance White    | 130.W.42END   | 130.W.52END   |
|                                      | Raw Unfinished     | 130.RAW.42END | 130.RAW.52END |
|                                      | Satin Black        | 130.BK.42END  | 130.BK.52END  |
| End Fixing Clip (Each)               | -                  | I 30.EndClip  |               |
| Internal Corner Fixing Clip A (Each) | -                  | 130.CnrClipA  |               |
| External Corner Fixing Clip B (Each) | -                  | I 30.CnrClipB |               |







25mm

16mm