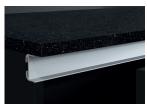

## NO. 130

Enko's #130 extrusion is a **Beautiful and Strong** handle free solution made here in New Zealand. The robust construction of the #130 profile removes the need for a separate support rail, gives strength to the cabinet and creates manufacturing efficiencies. There is a #130 finish to suit any project, available in Powder coated Black or White, Anodised Silver or in DIY raw. The 42mm top rail and 52mm middle rail come in extra-long 3.6m lengths to minimize offcut wastage, and there are various brackets and end-caps for easy installation and a perfect finish.

#### SIZES

42mm For under benchtops