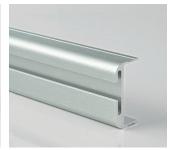

## NO. 130

Enko's #130 extrusion is a **Beautiful and Strong** handle free solution made here in New Zealand. The robust construction of the #130 profile removes the need for a separate support rail, gives strength to the cabinet and creates manufacturing efficiencies. There is a #130 finish to suit any project, available in Powder coated Black or White, Anodised Silver or in DIY raw. The 42mm top rail and 52mm middle rail come in extra-long 3.6m lengths to minimize offcut wastage, and there are various brackets and end-caps for easy installation and a perfect finish.

### **FINISHES**

Raw - Unfinished

Appliance White - Powder Coated

Satin Black - Powder Coated

Natural Silver - Anodised

End Caps - Supplied in pairs, these are fitted into the ends of the extrusion to provide a professional finish. They are coloured to match the extrusion finish.