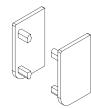

### **FIXINGS**

Primary Fixing

Corner Fixings (For exposed joins)

25mm

 $\left[ \right]$ 

[]

\_\_\_\_\_16mm

End Clip