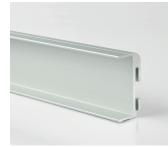

## NO. 130

Enko's #130 extrusion is a **Beautiful and Strong** handle free solution made here in New Zealand. The robust construction of the #130 profile removes the need for a separate support rail, gives strength to the cabinet and creates manufacturing efficiencies. There is a #130 finish to suit any project, available in Powder coated Black or White, Anodised Silver or in DIY raw. The 42mm top rail and 52mm middle rail come in extra-long 3.6m lengths to minimize offcut wastage, and there are various brackets and end-caps for easy installation and a perfect finish.

### **FINISHES**

Raw - Unfinished

Appliance White - Powder Coated

Satin Black - Powder Coated

Natural Silver - Anodised

End Caps - Supplied in pairs, these are fitted into the ends of the extrusion to provide a professional finish. They are coloured to match the extrusion finish.