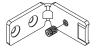

### **FIXINGS**

Primary Fixing

Corner Fixings (For exposed joins)

25mm

 $\left[ \right]$ 

[]

\_\_\_\_\_16mm

End Clip

Internal Corner Clip A

External Corner Clip B

| ltem                                 | Finish             | 42mm Code     | 52mm Code     |
|--------------------------------------|--------------------|---------------|---------------|
| Extrusion (3.6m Lengths)             | Anodised Aluminium | 130.AA.42     | I 30.AA.52    |
|                                      | Appliance White    | I 30.VV.42    | 130.W.52      |
|                                      | Raw Unfinished     | 130.RAW.42    | 130.RAW.52    |
|                                      | Satin Black        | I 30.BK.42    | I 30.BK.52    |
| End Caps (Pair)                      | Anodised Aluminium | 130.AA.42END  | 130.AA.52END  |
|                                      | Appliance White    | 130.W.42END   | 130.W.52END   |
|                                      | Raw Unfinished     | 130.RAW.42END | 130.RAW.52END |
|                                      | Satin Black        | 130.BK.42END  | 130.BK.52END  |
| End Fixing Clip (Each)               | -                  | I 30.EndClip  |               |
| Internal Corner Fixing Clip A (Each) | -                  | 130.CnrClipA  |               |
| External Corner Fixing Clip B (Each) | -                  | I 30.CnrClipB |               |