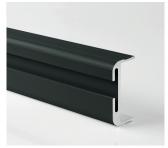

## NO. 130

Enko's #130 extrusion is a **Beautiful and Strong** handle free solution made here in New Zealand. The robust construction of the #130 profile removes the need for a separate support rail, gives strength to the cabinet and creates manufacturing efficiencies. There is a #130 finish to suit any project, available in Powder coated Black or White, Anodised Silver or in DIY raw. The 42mm top rail and 52mm middle rail come in extra-long 3.6m lengths to minimize offcut wastage, and there are various brackets and end-caps for easy installation and a perfect finish.

### **FINISHES**

Raw - Unfinished

Appliance White - Powder Coated

Satin Black - Powder Coated

Natural Silver - Anodised

End Caps - Supplied in pairs, these are fitted into the ends of the extrusion to provide a professional finish. They are coloured to match the extrusion finish.