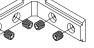

### **FIXINGS**

Primary Fixing

Corner Fixings (For exposed joins)

25mm

 $\left[ \right]$ 

[]

\_\_\_\_\_16mm

End Clip

Internal Corner Clip A

External Corner Clip B

| ltem                                 | Finish             | 42mm Code     | 52mm Code     |
|--------------------------------------|--------------------|---------------|---------------|
| Extrusion (3.6m Lengths)             | Anodised Aluminium | 130.AA.42     | I 30.AA.52    |
|                                      | Appliance White    | I 30.VV.42    | 130.W.52      |
|                                      | Raw Unfinished     | 130.RAW.42    | 130.RAW.52    |
|                                      | Satin Black        | I 30.BK.42    | I 30.BK.52    |
| End Caps (Pair)                      | Anodised Aluminium | 130.AA.42END  | 130.AA.52END  |
|                                      | Appliance White    | 130.W.42END   | 130.W.52END   |
|                                      | Raw Unfinished     | 130.RAW.42END | 130.RAW.52END |
|                                      | Satin Black        | 130.BK.42END  | 130.BK.52END  |
| End Fixing Clip (Each)               | -                  | I 30.EndClip  |               |
| Internal Corner Fixing Clip A (Each) | -                  | 130.CnrClipA  |               |
| External Corner Fixing Clip B (Each) | -                  | I 30.CnrClipB |               |