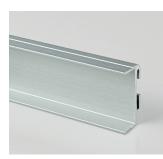

## NO. 130

Enko's #130 extrusion is a **Beautiful and Strong** handle free solution made here in New Zealand. The robust construction of the #130 profile removes the need for a separate support rail, gives strength to the cabinet and creates manufacturing efficiencies. There is a #130 finish to suit any project, available in Powder coated Black or White, Anodised Silver or in DIY raw. The 42mm top rail and 52mm middle rail come in extra-long 3.6m lengths to minimize offcut wastage, and there are various brackets and end-caps for easy installation and a perfect finish.

### **FINISHES**

Raw - Unfinished

Appliance White - Powder Coated

Satin Black - Powder Coated

Natural Silver - Anodised

End Caps - Supplied in pairs, these are fitted into the ends of the extrusion to provide a professional finish. They are coloured to match the extrusion finish.