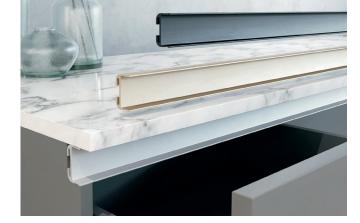

## NO. 130

Enko's #130 extrusion is a **Beautiful and Strong** handle free solution made here in New Zealand. The robust construction of the #130 profile removes the need for a separate support rail, gives strength to the cabinet and creates manufacturing efficiencies. There is a #130 finish to suit any project, available in Powder coated Black or White, Anodised Silver or in DIY raw. The 42mm top rail and 52mm middle rail come in extra-long 3.6m lengths to minimize offcut wastage, and there are various brackets and end-caps for easy installation and a perfect finish.

#### SIZES

42mm For under benchtops