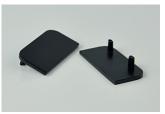

### **FINISHES**

Raw - Unfinished

Appliance White - Powder Coated

Satin Black - Powder Coated

Natural Silver - Anodised

End Caps - Supplied in pairs, these are fitted into the ends of the extrusion to provide a professional finish. They are coloured to match the extrusion finish.