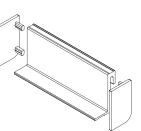

### **FINISHES**

Raw - Unfinished

Appliance White - Powder Coated

Satin Black - Powder Coated

Natural Silver - Anodised

End Caps - Supplied in pairs, these are fitted into the ends of the extrusion to provide a professional finish. They are coloured to match the extrusion finish.