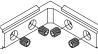

### **FIXINGS**

Primary Fixing

Corner Fixings (For exposed joins)

25mm

 $\left[ \right]$ 

[]

\_\_\_\_\_16mm

End Clip

Internal Corner Clip A

External Corner Clip B

| ltem                                 | Finish             | 42mm Code     | 52mm Code     |
|--------------------------------------|--------------------|---------------|---------------|
| Extrusion (3.6m Lengths)             | Anodised Aluminium | 130.AA.42     | I 30.AA.52    |
|                                      | Appliance White    | I 30.VV.42    | 130.W.52      |
|                                      | Raw Unfinished     | 130.RAW.42    | 130.RAW.52    |
|                                      | Satin Black        | I 30.BK.42    | I 30.BK.52    |
| End Caps (Pair)                      | Anodised Aluminium | 130.AA.42END  | 130.AA.52END  |
|                                      | Appliance White    | 130.W.42END   | 130.W.52END   |
|                                      | Raw Unfinished     | 130.RAW.42END | 130.RAW.52END |
|                                      | Satin Black        | 130.BK.42END  | 130.BK.52END  |
| End Fixing Clip (Each)               | -                  | I 30.EndClip  |               |
| Internal Corner Fixing Clip A (Each) | -                  | 130.CnrClipA  |               |
| External Corner Fixing Clip B (Each) | -                  | I 30.CnrClipB |               |