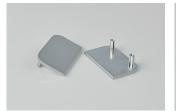

### **FINISHES**

Raw - Unfinished

Appliance White - Powder Coated

Satin Black - Powder Coated

Natural Silver - Anodised

End Caps - Supplied in pairs, these are fitted into the ends of the extrusion to provide a professional finish. They are coloured to match the extrusion finish.