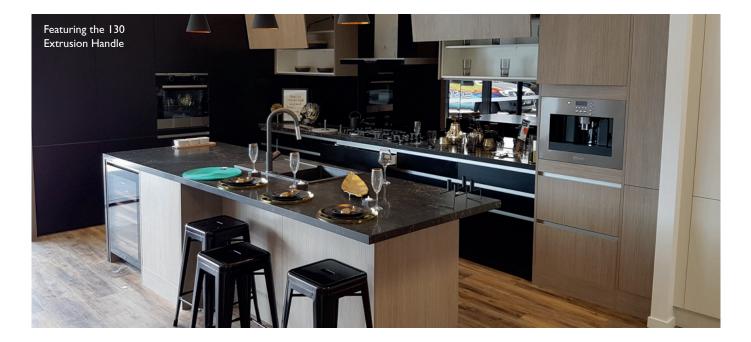

## NO. 130

Enko's #130 extrusion is a **Beautiful and Strong** handle free solution made here in New Zealand. The robust construction of the #130 profile removes the need for a separate support rail, gives strength to the cabinet and creates manufacturing efficiencies. There is a #130 finish to suit any project, available in Powder coated Black or White, Anodised Silver or in DIY raw. The 42mm top rail and 52mm middle rail come in extra-long 3.6m lengths to minimize offcut wastage, and there are various brackets and end-caps for easy installation and a perfect finish.