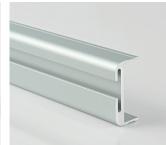

## NO. 130

Enko's #130 extrusion is a **Beautiful and Strong** handle free solution made here in New Zealand. The robust construction of the #130 profile removes the need for a separate support rail, gives strength to the cabinet and creates manufacturing efficiencies. There is a #130 finish to suit any project, available in Powder coated Black or White, Anodised Silver or in DIY raw. The 42mm top rail and 52mm middle rail come in extra-long 3.6m lengths to minimize offcut wastage, and there are various brackets and end-caps for easy installation and a perfect finish.

#### SIZES

42mm For under benchtops