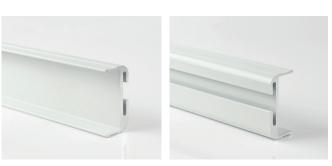

## NO. 130

Enko's #130 extrusion is a **Beautiful and Strong** handle free solution made here in New Zealand. The robust construction of the #130 profile removes the need for a separate support rail, gives strength to the cabinet and creates manufacturing efficiencies. There is a #130 finish to suit any project, available in Powder coated Black or White, Anodised Silver or in DIY raw. The 42mm top rail and 52mm middle rail come in extra-long 3.6m lengths to minimize offcut wastage, and there are various brackets and end-caps for easy installation and a perfect finish.

### **FINISHES**

Raw - Unfinished

Appliance White - Powder Coated

Satin Black - Powder Coated

Natural Silver - Anodised

End Caps - Supplied in pairs, these are fitted into the ends of the extrusion to provide a professional finish. They are coloured to match the extrusion finish.