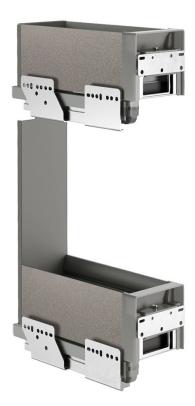

# **BOTTLE RACKS & PULLOUTS - LAMINA**

VIBO PULLOUT NARROW CABINET

Pull out organiser for cabinets 150mm wide

- Painted metal shelving
- Concealed side mount full extension slides with soft close
- Same unit for both right or left cabinets
- Includes two three-way adjustable door brackets

| Item Code        | Cabinet | System | System | System |
|------------------|---------|--------|--------|--------|
|                  | Width   | Width  | Depth  | Height |
| VBPO2TIER I 5LGM | 150mm   | 108mm  | 467mm  | 527mm  |