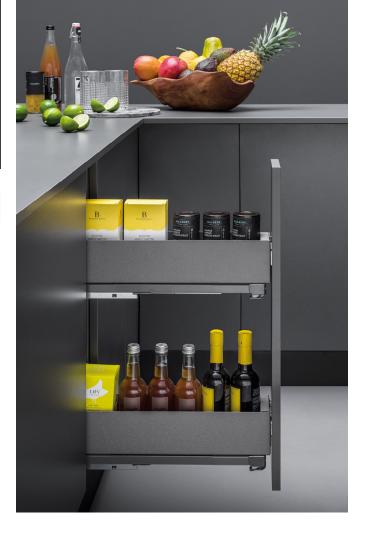

## VIBO BOTTLE ORGANISER 2 TIER ( FOR 300-450mm CABINETS

Pull out bottle organiser

- Painted metal shelving
- Concealed side mount full extension slides with soft close
- Includes kit of spacers, side covers and two three-way adjustable door brackets
- Maximum load of 30kg

| Item Code      | Cabinet<br>Width | System<br>Width | System<br>Depth | System<br>Height |
|----------------|------------------|-----------------|-----------------|------------------|
| VBPO2TIER30LGM | 300mm            | 264mm           | 468mm           | 489mm            |
| VBPO2TIER40LGM | 400mm            | 364mm           | 468mm           | 489mm            |