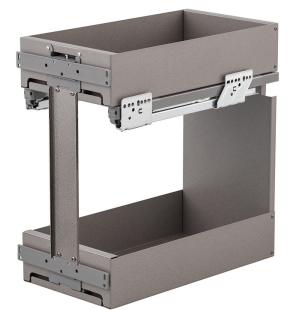

# **BOTTLE RACKS & PULLOUTS - LAMINA**

VIBO PULLOUT NARROW CABINET

Pull out organiser for cabinets 150mm wide

- Painted metal shelving
- Concealed side mount full extension slides with soft close
- Same unit for both right or left cabinets
- Includes two three-way adjustable door brackets

| Item Code        | Cabinet | System | System | System |
|------------------|---------|--------|--------|--------|
|                  | Width   | Width  | Depth  | Height |
| VBPO2TIER I 5LGM | 150mm   | 108mm  | 467mm  | 527mm  |