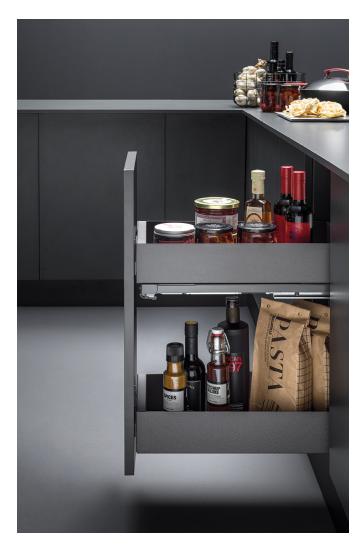

## VIBO BOTTLE ORGANISER 2 TIER ( FOR 300-450mm CABINETS

Pull out bottle organiser

- Painted metal shelving
- Concealed side mount full extension slides with soft close
- Includes kit of spacers, side covers and two three-way adjustable door brackets
- Maximum load of 30kg

| Item Code      | Cabinet<br>Width | System<br>Width | System<br>Depth | System<br>Height |
|----------------|------------------|-----------------|-----------------|------------------|
| VBPO2TIER30LGM | 300mm            | 264mm           | 468mm           | 489mm            |
| VBPO2TIER40LGM | 400mm            | 364mm           | 468mm           | 489mm            |