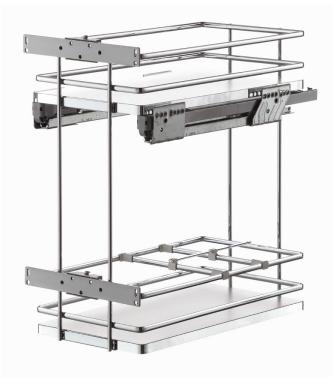

## VIBO PULLOUT NARROW CABINET

Pull out organiser for cabinets 150mm wide

- White melamine base with chromed edges, two elliptical wires (10mm x 4mm)
- Concealed side mount full extension slides with soft close
- Right or left version available
- Includes two three-way adjustable door brackets

| Item Code        | Cabinet<br>Width | System<br>Width | System<br>Depth | System<br>Height |
|------------------|------------------|-----------------|-----------------|------------------|
| VBPO2TIER I 5LGC | I 50mm           | 107mm           | 475mm           | 531mm            |
| VBPO2TIER I 5RGC | 150mm            | 107mm           | 475mm           | 531mm            |