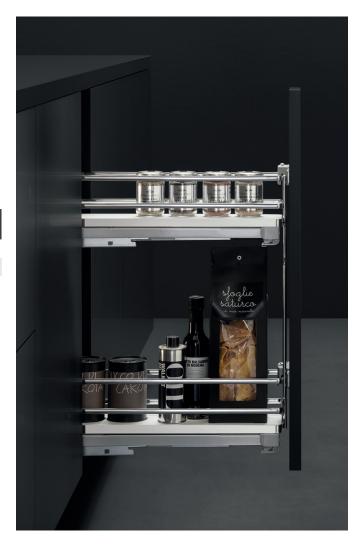

## VIBO BOTTLE ORGANISER 2 TIER TO CABINETS

Pull out bottle organiser

- White melamine base with chromed edges, two elliptical wires (10mm x 4mm)
- Concealed side mount full extension slides with soft close
- Includes kit of spacers, side covers and two three-way adjustable door brackets
- Maximum load of 30kg

| Item Code     | Cabinet<br>Width | System<br>Width | System<br>Depth | System<br>Height |
|---------------|------------------|-----------------|-----------------|------------------|
| VBPO2TIER30GC | 300mm            | 264mm           | 468mm           | 506mm            |
| VBPO2TIER40GC | 400mm            | 364mm           | 468mm           | 506mm            |
| VBPO2TIER45GC | 450mm            | 4I4mm           | 468mm           | 506mm            |