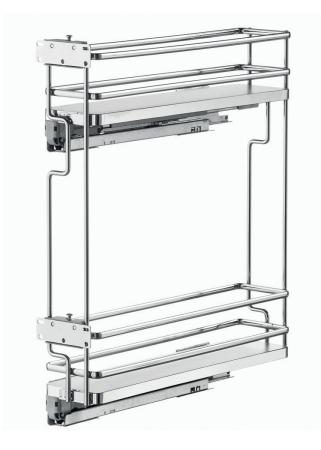

## VIBO PULLOUT NARROW CABINET

Pull out organiser for cabinets 150mm wide

- White melamine base with chromed edges, two elliptical wires (10mm x 4mm)
- Concealed side mount full extension slides with soft close
- Right or left version available
- Includes two three-way adjustable door brackets

| Item Code        | Cabinet<br>Width | System<br>Width | System<br>Depth | System<br>Height |
|------------------|------------------|-----------------|-----------------|------------------|
| VBPO2TIER I 5LGC | I 50mm           | 107mm           | 475mm           | 531mm            |
| VBPO2TIER I 5RGC | 150mm            | 107mm           | 475mm           | 531mm            |