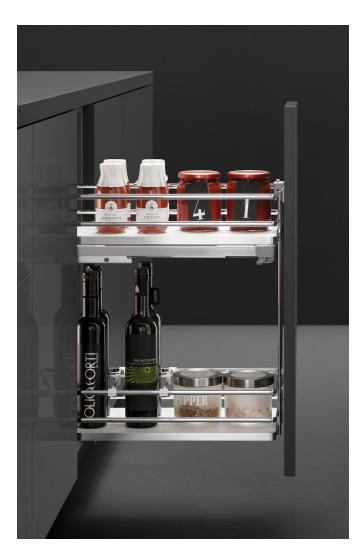

## VIBO BOTTLE ORGANISER 2 TIER TO CABINETS

Pull out bottle organiser

- White melamine base with chromed edges, two elliptical wires (10mm x 4mm)
- Concealed side mount full extension slides with soft close
- Includes kit of spacers, side covers and two three-way adjustable door brackets
- Maximum load of 30kg

| Item Code     | Cabinet<br>Width | System<br>Width | System<br>Depth | System<br>Height |
|---------------|------------------|-----------------|-----------------|------------------|
| VBPO2TIER30GC | 300mm            | 264mm           | 468mm           | 506mm            |
| VBPO2TIER40GC | 400mm            | 364mm           | 468mm           | 506mm            |
| VBPO2TIER45GC | 450mm            | 4I4mm           | 468mm           | 506mm            |