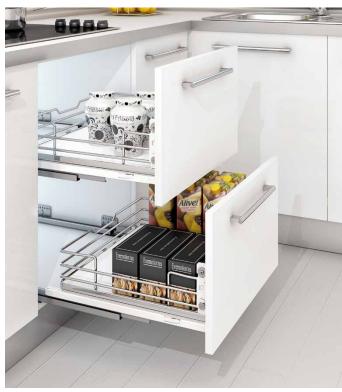

## Pantry Style Basket Drawers

Pull out basket drawers with melamine base, chromed edge and round wire rails.

Full extension concealed side mount soft close Grass runners.

Maximum load 40kg.

Drawer front mounts on SG116i series.

SG116i SG119i

## **SPECIFICATIONS** - Pantry Style Basket Drawers with Drawer Front Mounts

| ITEM NUMBER | CABINET WIDTH | SYSTEM WIDTH | SYSTEM DEPTH | SYSTEM HEIGHT |
|-------------|---------------|--------------|--------------|---------------|
| SG116i4550  | 450mm         | 414mm        | 500mm        | 100mm         |
| SG116i5050  | 500mm         | 464mm        | 500mm        | 100mm         |
| SG116i6050  | 600mm         | 564mm        | 500mm        | 100mm         |