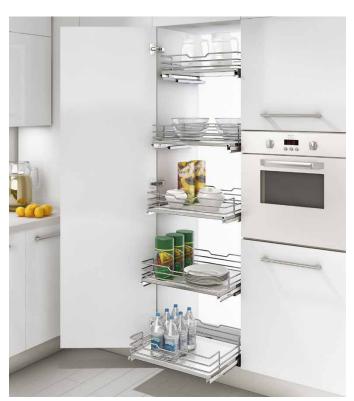

## Pantry Style Basket Drawers

Pull out basket drawers with melamine base, chromed edge and round wire rails.

Full extension concealed side mount soft close Grass runners.

Maximum load 40kg.

Drawer front mounts on SG116i series.

SG116i SG119i

## **SPECIFICATIONS** - Pantry Style Basket Drawers without Mounts

| ITEM NUMBER | CABINET WIDTH | SYSTEM WIDTH | SYSTEM DEPTH | SYSTEM HEIGHT |
|-------------|---------------|--------------|--------------|---------------|
| SG119i4550  | 450mm         | 414mm        | 500mm        | 100mm         |
| SG119i5050  | 500mm         | 464mm        | 500mm        | 100mm         |
| SG119i6050  | 600mm         | 564mm        | 500mm        | 100mm         |