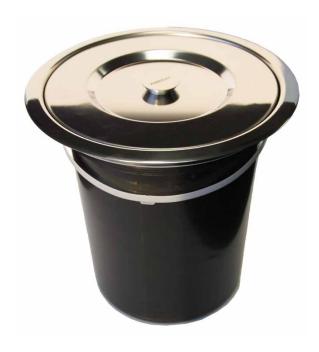

## KRB13E - 10 Litre bin supplied as part of the unit.

- Stainless steel
- Easily fitted into new or existing tops
- Snug fitting lid with seal
- Accommodates standard bin liners (10 litre bin supplied)
- Hole cutout 272mm