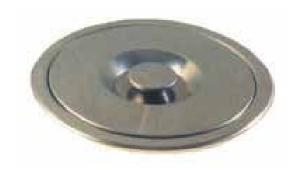

## KRB10 - Allows for a bin liner bag to be suspended into the cabinet below.

- Stainless steel
- Easily fitted into new or existing tops
- Snug fitting lid with seal
- Accommodates standard bin liners (no bin supplied)
- Hole cutout 210mm.