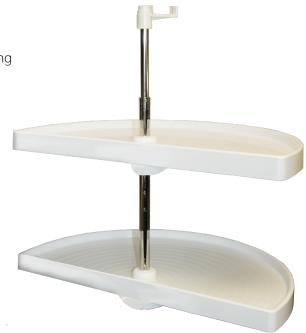

## 1/2 LAZY SUSAN

Ideal for awkward, inaccessible corner cupboards Each carousel rotates out independently for easy access and cleaning Both shelves feature 25mm lip Each shelf holds 20kg across entire shelf Tough nylon moving parts and heavy metal shaft

Height: 580mm Diameter: 700mm Min Cupboard Depth: 700mm Colour: White