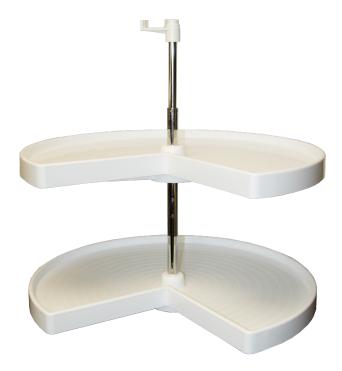

## 3/4 LAZY SUSAN

Both shelves revolve 360° Both shelves feature 25mm lip Correct closing of doors with special brake system Each shelf holds 20kg across entire shelf Tough nylon moving parts and heavy metal shaft

Height: 615mm - 765mm Diameter: 700mm Min Cupboard Width: 600mm (300 each door) Min Cupboard Depth: 700mm Colour: White

| ITEM NO |
|---------|
| KLS01   |