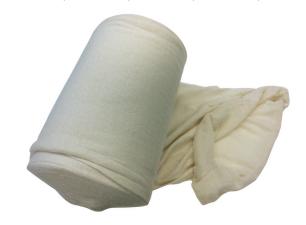

## STOCKINETTE/MUTTON CLOTH

### **FFATURES**

- 100% cotton
- Fine grade ring-spun fibre
- Primarily used for cleaning and polishing purposes
- Cost effective

| Item Code | Colour  | Width | Diameter | Quantity   |
|-----------|---------|-------|----------|------------|
| TAS25     | Natural | 300mm | 200mm    | 2.5kg Roll |