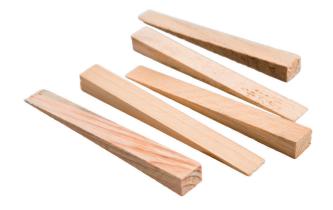

## **WOODEN WEDGES**

### **FEATURES**

- Manufactured from natural wood
- Slim Design, each wedge is approx 150mm long,
  130mm wide and sloped from 13mm high to 2mm low
- Assists with accurate spacing

| Item Code | Colour | Quantity     |
|-----------|--------|--------------|
| TAW200    | Wood   | Packs of 200 |