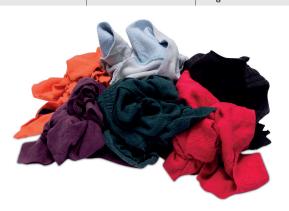

## T-SHIRTING RAGS

### **FEATURES**

- Industrial pre-washed tee shirting cotton
- 99% free of zips, embroidery and buttons
- Lint free
- Some loose thread at cut ends

| Item Code | Colour   | Quantity |
|-----------|----------|----------|
| TAR10     | Assorted | 10kg     |
| TAR10W    | White    | 10kg     |