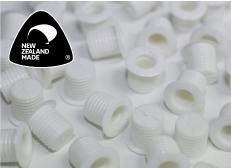

## **PLASTIC SHELF STUDS**

| PLASTIC SHELF STUDS                            |            |        |        |               |
|------------------------------------------------|------------|--------|--------|---------------|
| • Female fits 8mm hole and works with 5mm male | Item Code  | Colour | Style  | Quantity      |
|                                                | SS2PSF85B  | Black  | Female | Packs of 1000 |
| or plastic studs or metal pins                 | SS2PSF85VV | White  | Female | Packs of 1000 |
|                                                | SS2PSM5    | White  | Male   | Packs of 1000 |

SS2PSF85B SS2PSF85W SS2PSM5