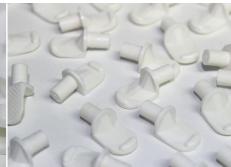

## STEEL PIN PLASTIC SHELF STUDS

| STEEL PIN PLASTIC SHELF STUDS                                  |             |       |               | A CONTRACTOR |
|----------------------------------------------------------------|-------------|-------|---------------|--------------|
| ltem<br>Code                                                   | Colour      | Style | Quantity      | 国歌 20 国 A    |
| SST05                                                          | Transparent | Male  | Packs of 1000 |              |
| SSW05                                                          | White       | Male  | Packs of 1000 |              |
| Fits 5mm hole, also works with 8mm female plastic stud fitting |             |       |               |              |

SST05 & SSW05