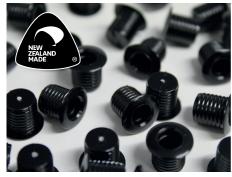

## **PLASTIC SHELF STUDS**

| PLASTIC SHELF STUDS                            |            |        |        |               |
|------------------------------------------------|------------|--------|--------|---------------|
| • Female fits 8mm hole and works with 5mm male | Item Code  | Colour | Style  | Quantity      |
|                                                | SS2PSF85B  | Black  | Female | Packs of 1000 |
| or plastic studs or metal pins                 | SS2PSF85VV | White  | Female | Packs of 1000 |
|                                                | SS2PSM5    | White  | Male   | Packs of 1000 |

SS2PSF85B SS2PSF85W SS2PSM5