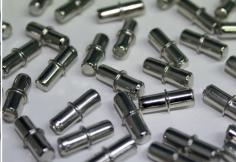

## STEEL SHELF STUDS

| STEEL SHELF STUDS                         |           |         |       |               |  |  |  |  |
|-------------------------------------------|-----------|---------|-------|---------------|--|--|--|--|
|                                           | Item Code | Colour  | Style | Quantity      |  |  |  |  |
| Fits 5mm hole, also works with 8mm female | SSAH05    | Bracket | Male  | Packs of 1000 |  |  |  |  |
| plastic stud fitting                      | SS05      | Pin     | Male  | Packs of 1000 |  |  |  |  |
|                                           | SSP05     | Spade   | Male  | Packs of 1000 |  |  |  |  |

SSAH05 SS05 SSP05