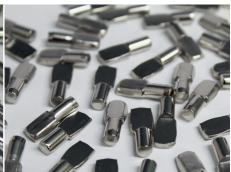

## STEEL PIN PLASTIC SHELF STUDS

| STEEL PIN PLASTIC SHELF STUDS                                  |             |       |               | A CONTRACTOR |
|----------------------------------------------------------------|-------------|-------|---------------|--------------|
| ltem<br>Code                                                   | Colour      | Style | Quantity      | 国歌 20 国 A    |
| SST05                                                          | Transparent | Male  | Packs of 1000 |              |
| SSW05                                                          | White       | Male  | Packs of 1000 |              |
| Fits 5mm hole, also works with 8mm female plastic stud fitting |             |       |               |              |

SST05 & SSW05