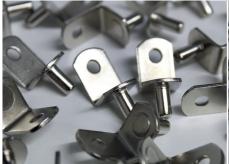

## STEEL SHELF STUDS

| STEEL SHELF STUDS                         |           |         |       |               |  |  |  |  |
|-------------------------------------------|-----------|---------|-------|---------------|--|--|--|--|
|                                           | Item Code | Colour  | Style | Quantity      |  |  |  |  |
| Fits 5mm hole, also works with 8mm female | SSAH05    | Bracket | Male  | Packs of 1000 |  |  |  |  |
| plastic stud fitting                      | SS05      | Pin     | Male  | Packs of 1000 |  |  |  |  |
|                                           | SSP05     | Spade   | Male  | Packs of 1000 |  |  |  |  |

SSAH05 SS05 SSP05