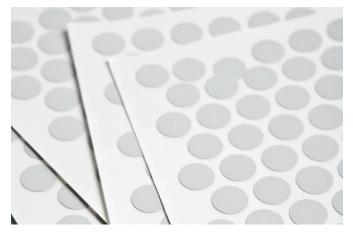

## STICK-ON SCREW CAPS

## **FEATURES**

- Very sticky
- Supplied on cards
- Best on the market

| STICK-ON SCREW CAPS |            |        |               |  |
|---------------------|------------|--------|---------------|--|
| Item Code           | Dimensions | Colour | Quantity      |  |
| SOS14G              | I4mm       | Grey   | Packs of 2500 |  |
| SOS14W              | I4mm       | White  | Packs of 2500 |  |
| SOS25W              | 25mm       | White  | Packs of 900  |  |