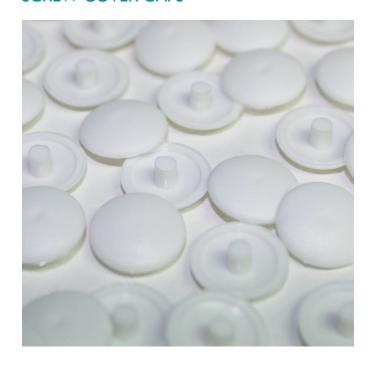

## SCREW COVER CAPS

| SQUARE DRIVE SCREW COVER CAPS |            |        |               |  |
|-------------------------------|------------|--------|---------------|--|
| Item Code                     | Dimensions | Colour | Quantity      |  |
| SDCW                          | 12.5mm     | White  | Packs of 5000 |  |

White Caps