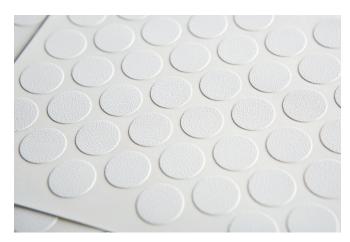

## STICK-ON SCREW CAPS

## **FEATURES**

- Very sticky
- Supplied on cards
- Best on the market

| STICK-ON SCREW CAPS |            |        |               |  |
|---------------------|------------|--------|---------------|--|
| Item Code           | Dimensions | Colour | Quantity      |  |
| SOS14G              | I4mm       | Grey   | Packs of 2500 |  |
| SOS14W              | I4mm       | White  | Packs of 2500 |  |
| SOS25W              | 25mm       | White  | Packs of 900  |  |