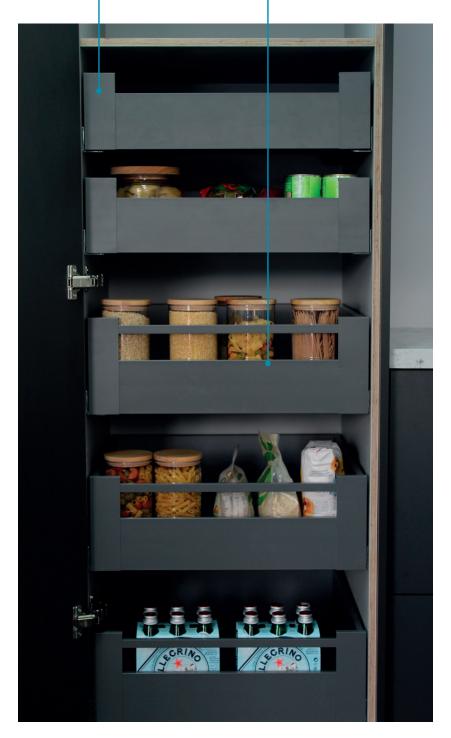

## **EXAMPLE ORDER**

To create the pantry pictured you would need to order:

- Panel x 2 Lengths Code: DSLIMINNPANANTH90
- Bar x I Lengths Code: DSLIMINNBARANTH
- Brackets 130mm x 2 Code: DSLIMINNFRANTH130
- Bracket Covers 130mm x 2 Code: DSLIMINNFRANTH130C
- Brackets 180mm x 3 Code: DSLIMINNFRANTH180 x 3
- Bracket Covers 180mm x 3 Code: DSLIMINNFRANTH180C