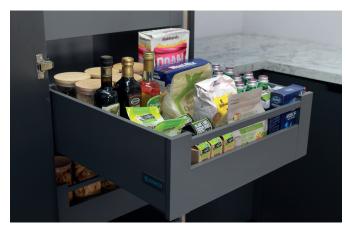

## **SLIMBOX INNER DRAWER FRONTS**

Use the SLIMBOX inner drawer fronts to make a pantry style bank of drawers. We supply the panels and bar (for 180mm front panel only) in 1.8m lengths and the brackets for each of the heights 90mm, 130mm & 180mm.