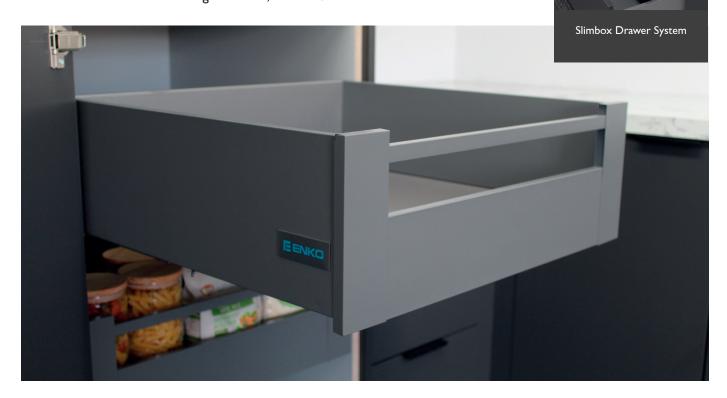

## **SLIMBOX INNER DRAWER FRONTS**

Use the SLIMBOX inner drawer fronts to make a pantry style bank of drawers. We supply the panels and bar (for 180mm front panel only) in 1.8m lengths and the brackets for each of the heights 90mm, 130mm & 180mm.