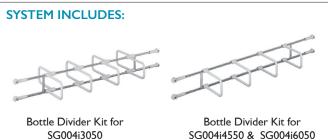

| Item Code  | Cabinet<br>Width | System<br>Width | System<br>Depth | System<br>Height |
|------------|------------------|-----------------|-----------------|------------------|
| SG004i3050 | 300mm            | 264mm           | 500mm           | 520mm            |
| SG004i4550 | 450mm            | 414mm           | 500mm           | 520mm            |
| SG004i6050 | 600mm            | 564mm           | 500mm           | 520mm            |

SG004i3050

SMART SYSTEMS FOR SMART INTERIORS