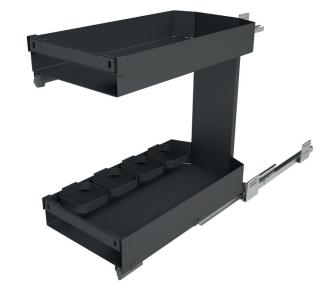

# SIGE PRO PULLOUT BOTTLE RACK LARGE NEW CAPACITY

Pull out bottle organiser with separation kit

#### EATURES

- Painted metal shelves
- Full extension concealed side mounts and soft closing
- 3D Door Adjustment
- Maximum load 40kg
- Non-slip mat included
- 4 x Bottle holders included
- Available in White & Orion Grey

FOR 300-600r CABINETS