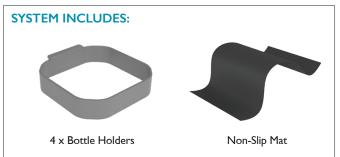

#### EATURES

- Painted metal shelves
- Full extension concealed side mounts and soft closing
- 3D Door Adjustment
- Maximum load 40kg
- Non-slip mat included
- 4 x Bottle holders included
- Available in White & Orion Grey