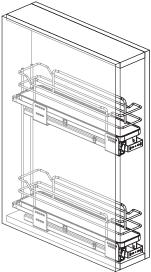

### SIGE INFINITY PULLOUT BOTTLE RACK LARGE CAPACITY

Pull out bottle organiser with separation kit

- White melamine base with chromed edge and two round wire rails
- Full extension concealed side mounts and soft closing
- 3D Door Adjustment
- Maximum load 40kg
- Includes bottle dividers

| Item Code  | Cabinet<br>Width | System<br>Width | System<br>Depth | System<br>Height |
|------------|------------------|-----------------|-----------------|------------------|
| SG004i3050 | 300mm            | 264mm           | 500mm           | 520mm            |
| SG004i4550 | 450mm            | 414mm           | 500mm           | 520mm            |
| SG004i6050 | 600mm            | 564mm           | 500mm           | 520mm            |

SG004i3050

SMART SYSTEMS FOR SMART INTERIORS