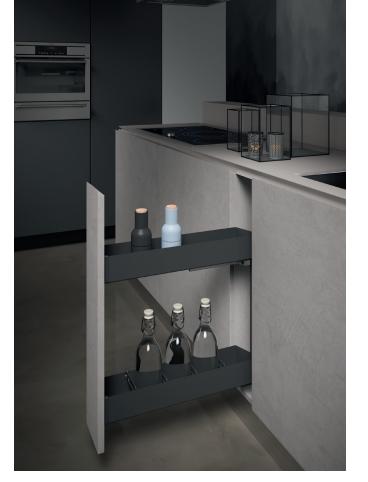

# SIGE PRO PULLOUT BOTTLE RACK LARGE NEW CAPACITY

Pull out bottle organiser with separation kit

#### EATURES

- Painted metal shelves
- Full extension concealed side mounts and soft closing
- 3D Door Adjustment
- Maximum load 40kg
- Non-slip mat included
- 4 x Bottle holders included
- Available in White & Orion Grey

| Item Code   | Cabinet<br>Width | System<br>Width | System<br>Depth | System<br>Height | Colour        |
|-------------|------------------|-----------------|-----------------|------------------|---------------|
| SG004PRO30G | 300mm            | 260mm           | 490mm           | 490mm            | Orion<br>Grey |
| SG004PRO30W | 300mm            | 260mm           | 490mm           | 490mm            | White         |
| SG004PRO40G | 400mm            | 360mm           | 490mm           | 490mm            | Orion<br>Grey |
| SG004PRO40W | 400mm            | 360mm           | 490mm           | 490mm            | White         |

FOR 300-600r CABINETS