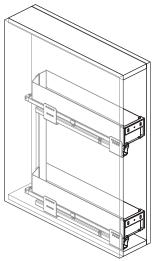

Pull out bottle organiser with separation kit

- White melamine base with chromed edge and two round wire rails
- Full extension concealed side mounts and soft closing
- Mounted on left hand side of cabinet
- 3D Door Adjustment
- Maximum load 12kg
- Includes bottle dividers

### SIGE PRO PULLOUT BOTTLE RACK

NEW

FOR 150-200mn CABINETS

Pull out bottle organiser with separation kit