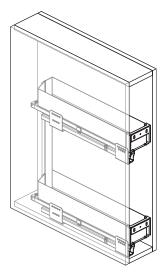

### SIGE INFINITY PULLOUT BOTTLE RACK LARGE CAPACITY

Pull out bottle organiser with separation kit

- White melamine base with chromed edge and two round wire rails
- Full extension concealed side mounts and soft closing
- 3D Door Adjustment
- Maximum load 40kg
- Includes bottle dividers

| Item Code  | Cabinet<br>Width | System<br>Width | System<br>Depth | System<br>Height |
|------------|------------------|-----------------|-----------------|------------------|
| SG004i3050 | 300mm            | 264mm           | 500mm           | 520mm            |
| SG004i4550 | 450mm            | 414mm           | 500mm           | 520mm            |
| SG004i6050 | 600mm            | 564mm           | 500mm           | 520mm            |

SG004i3050

SMART SYSTEMS FOR SMART INTERIORS