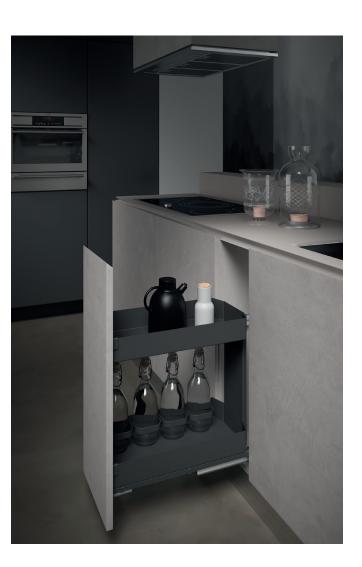

### SIGE INFINITY PULLOUT BOTTLE RACK LARGE CAPACITY

Pull out bottle organiser with separation kit

- White melamine base with chromed edge and two round wire rails
- Full extension concealed side mounts and soft closing
- 3D Door Adjustment
- Maximum load 40kg
- Includes bottle dividers

# SIGE PRO PULLOUT BOTTLE RACK LARGE NEW CAPACITY

Pull out bottle organiser with separation kit