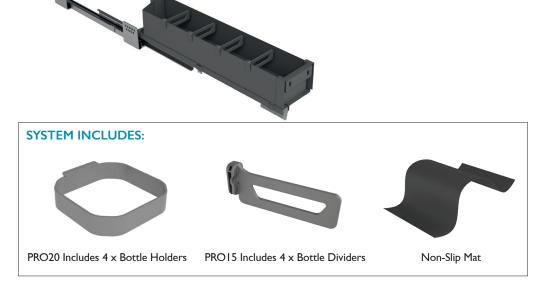

# SIGE PRO PULLOUT BOTTLE RACK LARGE NEW CAPACITY

Pull out bottle organiser with separation kit

#### EATURES

- Painted metal shelves
- Full extension concealed side mounts and soft closing
- 3D Door Adjustment
- Maximum load 40kg
- Non-slip mat included
- 4 x Bottle holders included
- Available in White & Orion Grey

FOR 300-600r CABINETS