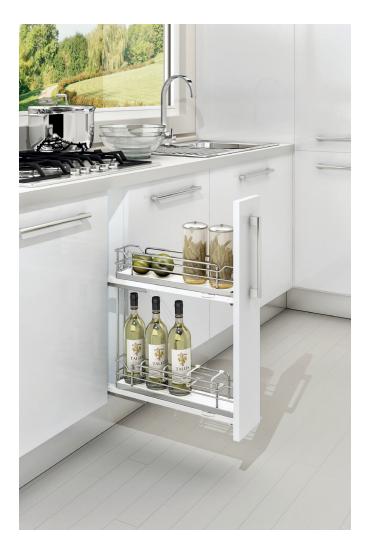

Pull out bottle organiser with separation kit

- White melamine base with chromed edge and two round wire rails
- Full extension concealed side mounts and soft closing
- Mounted on left hand side of cabinet
- 3D Door Adjustment
- Maximum load 12kg
- Includes bottle dividers

| Item Code | Cabinet<br>Width | System<br>Width | System<br>Depth | System<br>Height |
|-----------|------------------|-----------------|-----------------|------------------|
| SG002i    | 150mm            | 110mm           | 500mm           | 520mm            |
| SG002i20  | 200mm            | l64mm           | 500mm           | 520mm            |

### SIGE PRO PULLOUT BOTTLE RACK

NEW

FOR 150-200mn CABINETS

Pull out bottle organiser with separation kit