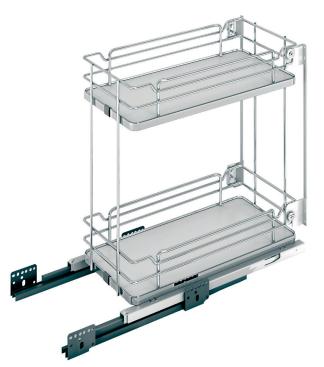

### SIGE INFINITY PULLOUT BOTTLE RACK LARGE CAPACITY

Pull out bottle organiser with separation kit

- White melamine base with chromed edge and two round wire rails
- Full extension concealed side mounts and soft closing
- 3D Door Adjustment
- Maximum load 40kg
- Includes bottle dividers