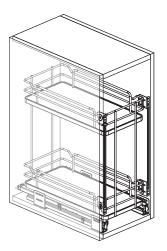

Pull out bottle organiser with separation kit

- White melamine base with chromed edge and two round wire rails
- Full extension concealed side mounts and soft closing
- Mounted on left hand side of cabinet
- 3D Door Adjustment
- Maximum load 12kg
- Includes bottle dividers

### SIGE PRO PULLOUT BOTTLE RACK

NEW

FOR 150-200mn CABINETS

Pull out bottle organiser with separation kit

| Item Code | Cabinet<br>Width | System<br>Width | System<br>Depth | System<br>Height |
|-----------|------------------|-----------------|-----------------|------------------|
| SG002i    | 150mm            | 110mm           | 500mm           | 520mm            |
| SG002i20  | 200mm            | l64mm           | 500mm           | 520mm            |