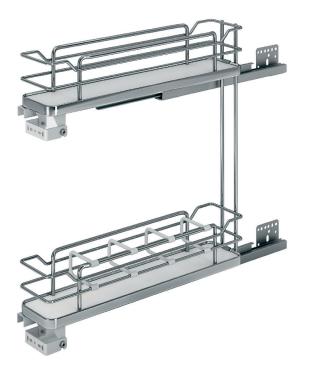

Pull out bottle organiser with separation kit

- White melamine base with chromed edge and two round wire rails
- Full extension concealed side mounts and soft closing
- Mounted on left hand side of cabinet
- 3D Door Adjustment
- Maximum load 12kg
- Includes bottle dividers

| Item Code | Cabinet<br>Width | System<br>Width | System<br>Depth | System<br>Height |
|-----------|------------------|-----------------|-----------------|------------------|
| SG002i    | 150mm            | 110mm           | 500mm           | 520mm            |
| SG002i20  | 200mm            | l64mm           | 500mm           | 520mm            |

### SIGE PRO PULLOUT BOTTLE RACK

NEW

FOR 150-200mn CABINETS

Pull out bottle organiser with separation kit