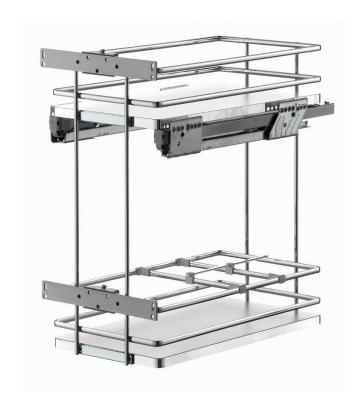

### VIBO PULLOUT NARROW CABINET FOR ISOMM CABINETS

Pull out organiser for cabinets 150mm wide

### **FEATURES**

- White melamine base with chromed edges, two elliptical wires (10mm x 4mm)
- Concealed side mount full extension slides with soft close
- Right or left version available
- Includes two three-way adjustable door brackets

| Item Code       | Cabinet<br>Width | System<br>Width | System<br>Depth | System<br>Height |
|-----------------|------------------|-----------------|-----------------|------------------|
| VBPO2TIER I 52L | I50mm            | 107mm           | 475mm           | 531mm            |
| VBPO2TIER152R   | I50mm            | 107mm           | 475mm           | 531mm            |