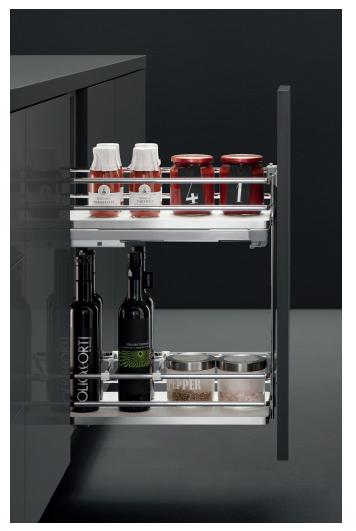

### VIBO BOTTLE ORGANISER 2 TIER FOR 300-450mm CABINETS

Design your space

Pull out bottle organiser

- White melamine base with chromed edges, two elliptical wires (10mm x 4mm)
- Concealed side mount full extension slides with soft close
- Includes kit of spacers, side covers and two three-way adjustable door brackets
- Maximum load of 30kg

| Item Code   | Cabinet<br>Width | System<br>Width | System<br>Depth | System<br>Height |
|-------------|------------------|-----------------|-----------------|------------------|
| VBPO2TIER30 | 300mm            | 264mm           | 468mm           | 506mm            |
| VBPO2TIER45 | 450mm            | 414mm           | 468mm           | 506mm            |