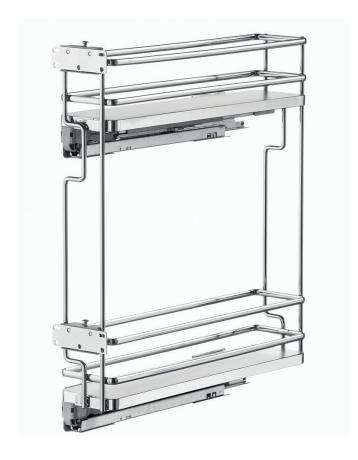

### VIBO PULLOUT NARROW CABINET FOR ISOMM CABINETS

Pull out organiser for cabinets 150mm wide

### **FEATURES**

- White melamine base with chromed edges, two elliptical wires (10mm x 4mm)
- Concealed side mount full extension slides with soft close
- Right or left version available
- Includes two three-way adjustable door brackets

| Item Code       | Cabinet<br>Width | System<br>Width | System<br>Depth | System<br>Height |
|-----------------|------------------|-----------------|-----------------|------------------|
| VBPO2TIER I 52L | I50mm            | 107mm           | 475mm           | 531mm            |
| VBPO2TIER152R   | I50mm            | 107mm           | 475mm           | 531mm            |