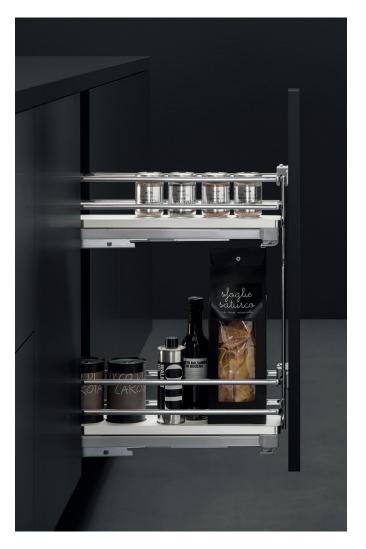

### VIBO BOTTLE ORGANISER 2 TIER FOR 300-450mm CABINETS

Design your space

Pull out bottle organiser

- White melamine base with chromed edges, two elliptical wires (10mm x 4mm)
- Concealed side mount full extension slides with soft close
- Includes kit of spacers, side covers and two three-way adjustable door brackets
- Maximum load of 30kg

| Item Code   | Cabinet<br>Width | System<br>Width | System<br>Depth | System<br>Height |
|-------------|------------------|-----------------|-----------------|------------------|
| VBPO2TIER30 | 300mm            | 264mm           | 468mm           | 506mm            |
| VBPO2TIER45 | 450mm            | 414mm           | 468mm           | 506mm            |