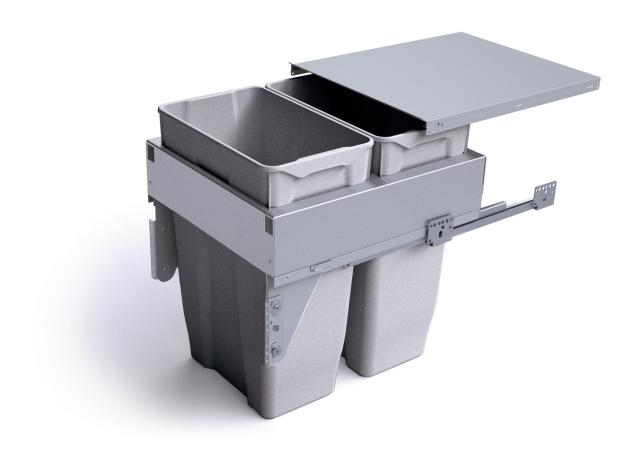

## DRAWER FRAME HANGING BINS

## **GOLLINUCCI LARGE CAPACITY HANGING BINS**

Bins mounted on runners can be positioned near the top of the cabinet so that waste is moved easily from the bench to the bin.

## **FFATURES**

- Configurations for cabinets 450mm, 500mm and 600mm wide
- Supplied with industry-leading soft-close, full extension drawer runners, fixing to fit a drawer front.
- Metal lid
- Metallic grey frame & grey bins

| GOLLINUCCI PREMIUM HANGING BINS |                  |                 |                 |                  |                       |
|---------------------------------|------------------|-----------------|-----------------|------------------|-----------------------|
| Item Code                       | Cabinet<br>Width | System<br>Width | System<br>Depth | System<br>Height | Capacity              |
| GBIN45.60                       | 450mm            | 400mm           | 500mm           | 480mm            | 60 Litres   30        |
| GBIN50.60                       | 500mm            | 450mm           | 500mm           | 480mm            | 60 Litres 30 + 30     |
| GBIN60.60                       | 600mm            | 550mm           | 450mm           | 480mm            | 60 Litres   30   + 30 |