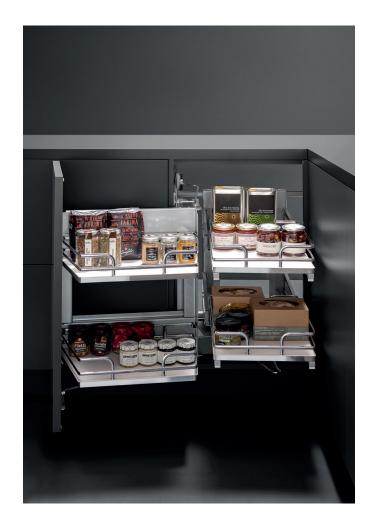

## **FEATURES**

- For a 450mm base cabinet door
- Left Hand + Right Hand Models available (Left Hand model pictured, Right Hand Model would come out from the right side of the corner cupboard)
- The unit includes two door baskets and two full extension inner drawers, with elliptical wire frame (10mm x 4mm), white non-slip melamine base and chromed edge
- Maximum weight per front baskets is 5kg
- Maximum weight per shelf is 15kg
- Dampened Return & Soft-Closing
- Inner drawers pullout