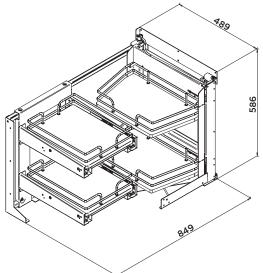

## **FEATURES**

- For a 450mm base cabinet door
- Left Hand + Right Hand Models available (Left Hand model pictured, Right Hand Model would come out from the right side of the corner cupboard)
- The unit includes two door baskets and two full extension inner drawers, with elliptical wire frame (10mm x 4mm), white non-slip melamine base and chromed edge
- Maximum weight per front baskets is 5kg
- Maximum weight per shelf is 15kg
- Dampened Return & Soft-Closing
- Inner drawers pullout

| Item Code  | Cabinet<br>Width | System<br>Depth | System<br>Width | Orientation |
|------------|------------------|-----------------|-----------------|-------------|
| VBSMART45L | 900mm            | 489mm           | 851mm           | Left Hand   |
| VBSMART45R | 900mm            | 489mm           | 851mm           | Right Hand  |