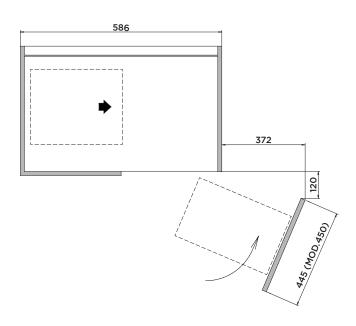

## Design your space

## **FEATURES**

- For a 450mm base cabinet door
- Left Hand + Right Hand Models available (Left Hand model pictured, Right Hand Model would come out from the right side of the corner cupboard)
- The unit includes two door baskets and two full extension inner drawers, with elliptical wire frame (10mm x 4mm), white non-slip melamine base and chromed edge
- Maximum weight per front baskets is 5kg
- Maximum weight per shelf is 15kg
- Dampened Return & Soft-Closing
- Inner drawers pullout