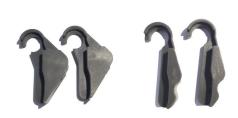

\* Power Factor = Cabinet height (mm) x Door weight including double handle weight (kg)

SO Top Stay - Light, Medium & Strong Power

SF Top Stay - X-Strong Power

Top Stay 75 Reducer

Top Stay 100 Reducer