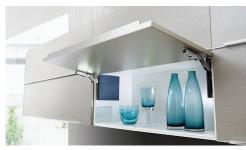

## **DOOR CONTROL**

SOFT CLOSE TOP STAYS NEW

- Small profile (SQ Dimensions 165mm Square, 30mm D, SF Dimensions - 150mm H, 218mmL x 30mm D)
- Opening angle 107 (reducers available)
- Easy open, stays at any desired position
- Silent & smooth closing with adjustable closing speed
- Adjustable opening & hovering force
- No other hinges needed
- 3 way door adjustment of +2mm/-2mm
- White as standard grey/dark grey cover caps available
- Simple templated instructions
- Cabinet width up to 1200mm for SQ & 1800mm for SF
- 16-28mm thick doors for both SQ & SF

\* Power Factor = Cabinet height (mm) x Door weight including double handle weight (kg)

SO Top Stay - Light, Medium & Strong Power

SF Top Stay - X-Strong Power

Top Stay 75 Reducer

Top Stay 100 Reducer