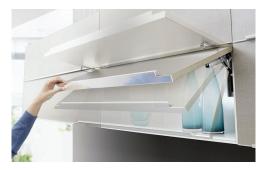

## **DOOR CONTROL**

SOFT CLOSE TOP STAYS NEW

- Small profile (SQ Dimensions 165mm Square, 30mm D, SF Dimensions - 150mm H, 218mmL x 30mm D)
- Opening angle 107 (reducers available)
- Easy open, stays at any desired position
- Silent & smooth closing with adjustable closing speed
- Adjustable opening & hovering force
- No other hinges needed
- 3 way door adjustment of +2mm/-2mm
- White as standard grey/dark grey cover caps available
- Simple templated instructions
- Cabinet width up to 1200mm for SQ & 1800mm for SF
- 16-28mm thick doors for both SQ & SF

\* Power Factor = Cabinet height (mm) x Door weight including double handle weight (kg)

SO Top Stay - Light, Medium & Strong Power

SF Top Stay - X-Strong Power

Top Stay 75 Reducer

Top Stay 100 Reducer