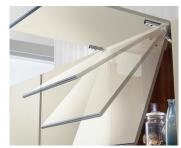

## **DOOR CONTROL**

SOFT CLOSE TOP STAYS NEW

- Small profile (SQ Dimensions 165mm Square, 30mm D, SF Dimensions - 150mm H, 218mmL x 30mm D)
- Opening angle 107 (reducers available)
- Easy open, stays at any desired position
- Silent & smooth closing with adjustable closing speed
- Adjustable opening & hovering force
- No other hinges needed
- 3 way door adjustment of +2mm/-2mm
- White as standard grey/dark grey cover caps available
- Simple templated instructions
- Cabinet width up to 1200mm for SQ & 1800mm for SF
- 16-28mm thick doors for both SQ & SF