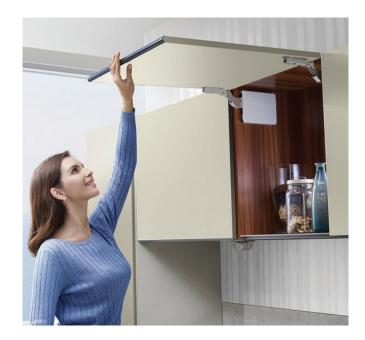

## **DOOR CONTROL**

SOFT CLOSE TOP STAYS NEW

- Small profile (SQ Dimensions 165mm Square, 30mm D, SF Dimensions - 150mm H, 218mmL x 30mm D)
- Opening angle 107 (reducers available)
- Easy open, stays at any desired position
- Silent & smooth closing with adjustable closing speed
- Adjustable opening & hovering force
- No other hinges needed
- 3 way door adjustment of +2mm/-2mm
- White as standard grey/dark grey cover caps available
- Simple templated instructions
- Cabinet width up to 1200mm for SQ & 1800mm for SF
- 16-28mm thick doors for both SQ & SF

\* Power Factor = Cabinet height (mm) x Door weight including double handle weight (kg)

SO Top Stay - Light, Medium & Strong Power

SF Top Stay - X-Strong Power

Top Stay 75 Reducer

Top Stay 100 Reducer