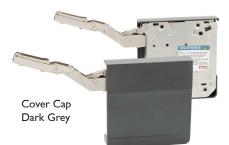

| Item Code     | ltem                         | Power Factor LF* | Load      | Height    | Colour         | Quantity |
|---------------|------------------------------|------------------|-----------|-----------|----------------|----------|
| TSTAYSQPFLW   | SQ Top Stay - Light Power    | 580-1250         | 2.4-4.2kg | 300-500mm | White          | Pair     |
| TSTAYSQPFMW   | SQ Top Stay - Medium Power   | 960-2040         | 4-6.8kg   | 300-500mm | White          | Pair     |
| TSTAYSQPFSW   | SQ Top Stay - Strong Power   | 1800-3500        | 7-11.6kg  | 300-500mm | White          | Pair     |
| TSTAYSSFPXSW  | SF Top Stay - X-Strong Power | 3200-9000        | 12-22kg   | 400-700mm | White          | Pair     |
| TSTAYCCSQGDG  | SQ Top Stay Cover Cap        | N/A              | N/A       | N/A       | Grey/Dark Grey | Pair     |
| TSTAYCCSSFGDG | SF Top Stay Cover Cap        | N/A              | N/A       | N/A       | Grey/Dark Grey | Pair     |
| TSTAYR075     | Top Stay 75 Reducer          | N/A              | N/A       | N/A       | Dark Grey      | Pair     |
| TSTAYR100     | Top Stay 100 Reducer         | N/A              | N/A       | N/A       | Dark Grey      | Pair     |