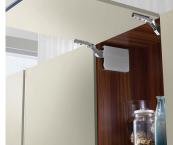

## **DOOR CONTROL**

SOFT CLOSE TOP STAYS NEW

- Small profile (SQ Dimensions 165mm Square, 30mm D, SF Dimensions - 150mm H, 218mmL x 30mm D)
- Opening angle 107 (reducers available)
- Easy open, stays at any desired position
- Silent & smooth closing with adjustable closing speed
- Adjustable opening & hovering force
- No other hinges needed
- 3 way door adjustment of +2mm/-2mm
- White as standard grey/dark grey cover caps available
- Simple templated instructions
- Cabinet width up to 1200mm for SQ & 1800mm for SF
- 16-28mm thick doors for both SQ & SF

\* Power Factor = Cabinet height (mm) x Door weight including double handle weight (kg)

SO Top Stay - Light, Medium & Strong Power

SF Top Stay - X-Strong Power

Top Stay 75 Reducer

Top Stay 100 Reducer