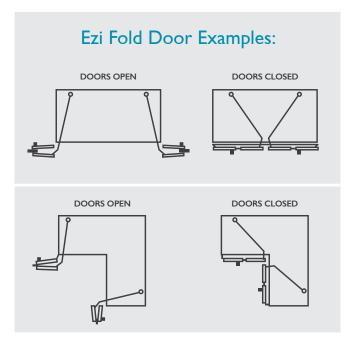

## **EZI FOLD DOOR CONTROL ARMS**

#### **FFATURES**

- New Zealand Made
- Simple system for bi-fold doors
- White Plastic
- Average install time of 5 minutes
- EZI330 commonly for deeper units (base cabinets etc)
- EZI530 commonly for larger opening (pantries, closets etc)

| Item Code | Length | Quantity |  |
|-----------|--------|----------|--|
| EZ1330    | 362mm  | Each     |  |
| EZI530    | 562mm  | Each     |  |