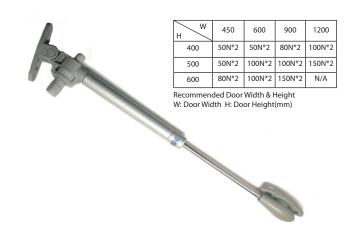

### **FFATURES**

- 100 Newtons Strength
- Note: Do not apply petroleum based lubricants
- Instalment:
  - Door Fixed Location: 55mm
  - Side Panel Fixed Location: 260 +2mm/-2mm
  - Cabinet Depth Location: 28mm

| Item Code | Strength    | Length | Quantity |
|-----------|-------------|--------|----------|
| GA100     | 100 Newtons | 312mm  | Each     |