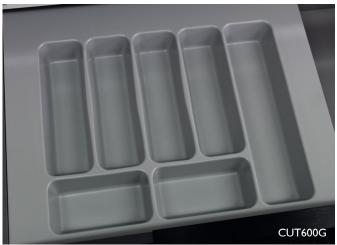

### **CUTLERY TRAYS**

| CUTLERY TRAYS |        |           |           |        |  |  |
|---------------|--------|-----------|-----------|--------|--|--|
| Item Code     | Colour | Width     | Depth     | Height |  |  |
| CUT450G       | Grey   | 325-435mm | 345-484mm | 55mm   |  |  |
| CUT450W       | White  | 325-435mm | 345-484mm | 55mm   |  |  |
| CUT600G       | Grey   | 495-615mm | 395-540mm | 61mm   |  |  |
| CUT600W       | White  | 495-615mm | 395-540mm | 61mm   |  |  |