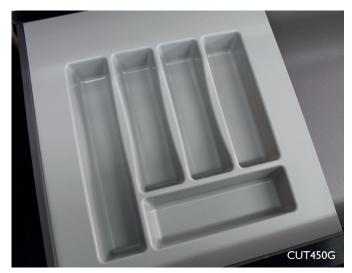

### **CUTLERY TRAYS**

| CUTLERY TRAYS |        |           |           |        |  |  |
|---------------|--------|-----------|-----------|--------|--|--|
| Item Code     | Colour | Width     | Depth     | Height |  |  |
| CUT450G       | Grey   | 325-435mm | 345-484mm | 55mm   |  |  |
| CUT450W       | White  | 325-435mm | 345-484mm | 55mm   |  |  |
| CUT600G       | Grey   | 495-615mm | 395-540mm | 61mm   |  |  |
| CUT600W       | White  | 495-615mm | 395-540mm | 61mm   |  |  |