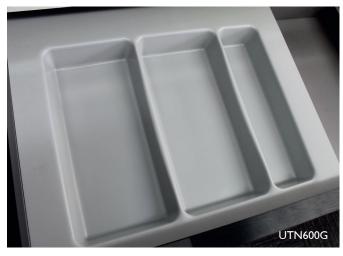

### **UTENSIL TRAYS**

| UTENSILTRAYS |        |           |           |        |  |  |
|--------------|--------|-----------|-----------|--------|--|--|
| Item Code    | Colour | Width     | Depth     | Height |  |  |
| UTN600G      | Grey   | 495-615mm | 395-540mm | 61mm   |  |  |
| UTN600W      | White  | 495-615mm | 395-540mm | 61mm   |  |  |