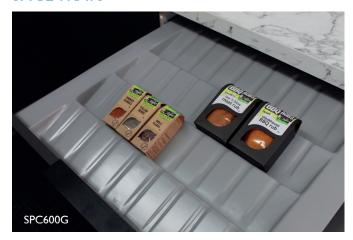

#### **SPICE TRAYS**

| SPICE TRAYS |        |           |       |        |  |  |
|-------------|--------|-----------|-------|--------|--|--|
| Item Code   | Colour | Width     | Depth | Height |  |  |
| SPC600G     | Grey   | 515-610mm | 540mm | 36mm   |  |  |
| SPC600W     | White  | 515-610mm | 540mm | 36mm   |  |  |