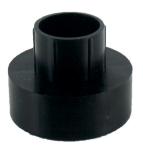

## CABINET LEG UNDER-FOOT PLUG

Great for those situations where getting your cabinet leg up off the flooring is critical, allows leg to be dropped into a floating or tiled floor instead of sitting on the floor or tiles.

- Designed and manufactured in New Zealand
- Base Diameter 40mm, recommended hole size 50-60mm
- Height 15mm taller than most flooring
- 100 per box

Item Code

ASFAPLUG