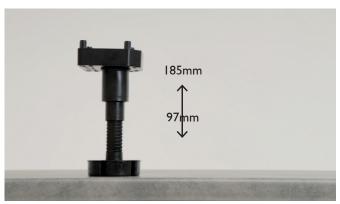

| PREMIUM SERIES:           |           |                            |  |  |
|---------------------------|-----------|----------------------------|--|--|
| ltem                      | Item Code | Adjustment Specifications  |  |  |
| Screw-On Base & Leg       | ASFA1010  | 97-185mm (Preset at 150mm) |  |  |
| Knock-In Base & Leg       | ASFA1011  | 97-185mm (Preset at 150mm) |  |  |
| Extension Block           | ASFAEXT   | Allows extension to 220mm  |  |  |
| Screw-On Base & Leg       | ASFA3010  | 90-165mm                   |  |  |
| Knock-In Base & Leg       | ASFA3011  | 90-165mm                   |  |  |
| Plinth Panel Support Clip | ASFA1110  | N/A ASFA1110               |  |  |
| PVC Plinth Panel Clip     | PBCLIP-L  | N/A                        |  |  |