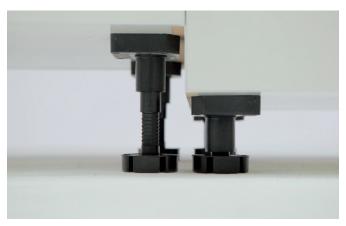

### FEATURES

- Designed & Manufactured in New Zealand
- Robust & strong
- Knock-in (10mm dowel) or screw-on base
- Supplied as leg plus base
- Legs available in 150 per box
- Extenders available in 50 per box
- Components are also available separately
- Plinth clips are compatible with Enko's PVC Plinth Panel (toekick)

| PREMIUM SERIES:           |           |                            |  |  |
|---------------------------|-----------|----------------------------|--|--|
| ltem                      | Item Code | Adjustment Specifications  |  |  |
| Screw-On Base & Leg       | ASFA1010  | 97-185mm (Preset at 150mm) |  |  |
| Knock-In Base & Leg       | ASFA1011  | 97-185mm (Preset at 150mm) |  |  |
| Extension Block           | ASFAEXT   | Allows extension to 220mm  |  |  |
| Screw-On Base & Leg       | ASFA3010  | 90-165mm                   |  |  |
| Knock-In Base & Leg       | ASFA3011  | 90-165mm                   |  |  |
| Plinth Panel Support Clip | ASFA1110  | N/A ASFA1110               |  |  |
| PVC Plinth Panel Clip     | PBCLIP-L  | N/A                        |  |  |

| STANDARD SERIES:          |           |                             |  |
|---------------------------|-----------|-----------------------------|--|
| ltem                      | Item Code | Adjustment Specifications   |  |
| Screw-On Base & Leg       | ASFA2210  | 120-170mm (Preset at 150mm) |  |
| Knock-In Base & Leg       | ASFA2211  | 120-170mm (Preset at 150mm) |  |
| Plinth Panel Support Clip | ASFA2220  | N/A ASFA2220                |  |
| PVC Plinth Panel Clip     | PBCLIP-S  | N/A                         |  |