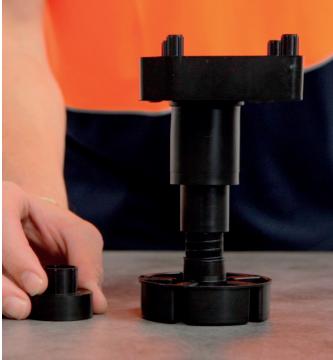

## CABINET LEG UNDER-FOOT PLUG

Great for those situations where getting your cabinet leg up off the flooring is critical, allows leg to be dropped into a floating or tiled floor instead of sitting on the floor or tiles.

- Designed and manufactured in New Zealand
- Base Diameter 40mm, recommended hole size 50-60mm
- Height 15mm taller than most flooring
- 100 per box

Item Code

ASFAPLUG