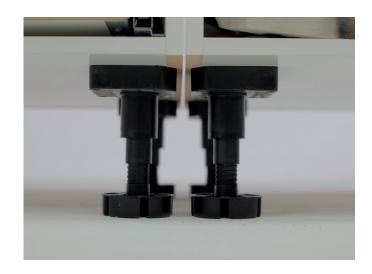

## CABINET LEG ADJUSTING TOOL

## FEATI IRES

- Designed & Manufactured in New Zealand
- Robust & Strong
- Tool to help adjust the hard to reach cabinet legs

Item Code

ASFA.LEGTOOL