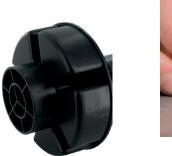

## CABINET LEG ADJUSTING TOOL

## FEATI IRES

- Designed & Manufactured in New Zealand
- Robust & Strong
- Tool to help adjust the hard to reach cabinet legs

Item Code

ASFA.LEGTOOL