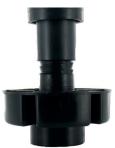

## **ENKO CABINET LEGS**

### FEATURES

- Designed & Manufactured in New Zealand
- Robust & strong
- Knock-in (10mm dowel) or screw-on base
- Supplied as leg plus base
- Legs available in 150 per box
- Extenders available in 50 per box
- Components are also available separately
- Plinth clips are compatible with Enko's PVC Plinth Panel (toekick)

| PREMIUM SERIES:           |           |                            |  |  |
|---------------------------|-----------|----------------------------|--|--|
| ltem                      | Item Code | Adjustment Specifications  |  |  |
| Screw-On Base & Leg       | ASFA1010  | 97-185mm (Preset at 150mm) |  |  |
| Knock-In Base & Leg       | ASFA1011  | 97-185mm (Preset at 150mm) |  |  |
| Extension Block           | ASFAEXT   | Allows extension to 220mm  |  |  |
| Screw-On Base & Leg       | ASFA3010  | 90-165mm                   |  |  |
| Knock-In Base & Leg       | ASFA3011  | 90-165mm                   |  |  |
| Plinth Panel Support Clip | ASFA1110  | N/A ASFA1110               |  |  |
| PVC Plinth Panel Clip     | PBCLIP-L  | N/A                        |  |  |

| STANDARD SERIES:          |           |                             |  |
|---------------------------|-----------|-----------------------------|--|
| ltem                      | Item Code | Adjustment Specifications   |  |
| Screw-On Base & Leg       | ASFA2210  | 120-170mm (Preset at 150mm) |  |
| Knock-In Base & Leg       | ASFA2211  | 120-170mm (Preset at 150mm) |  |
| Plinth Panel Support Clip | ASFA2220  | N/A ASFA2220                |  |
| PVC Plinth Panel Clip     | PBCLIP-S  | N/A                         |  |