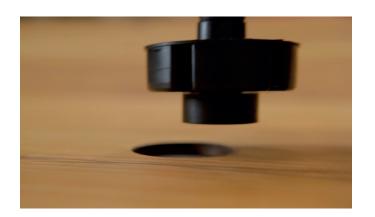

## CABINET LEG UNDER-FOOT PLUG

Great for those situations where getting your cabinet leg up off the flooring is critical, allows leg to be dropped into a floating or tiled floor instead of sitting on the floor or tiles.

- Designed and manufactured in New Zealand
- Base Diameter 40mm, recommended hole size 50-60mm
- Height 15mm taller than most flooring
- 100 per box

Item Code

ASFAPLUG