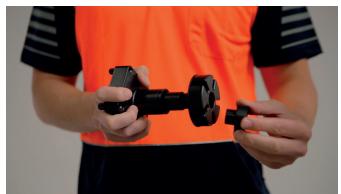

## CABINET LEG ADJUSTING TOOL

## FEATI IRES

- Designed & Manufactured in New Zealand
- Robust & Strong
- Tool to help adjust the hard to reach cabinet legs

Item Code

ASFA.LEGTOOL