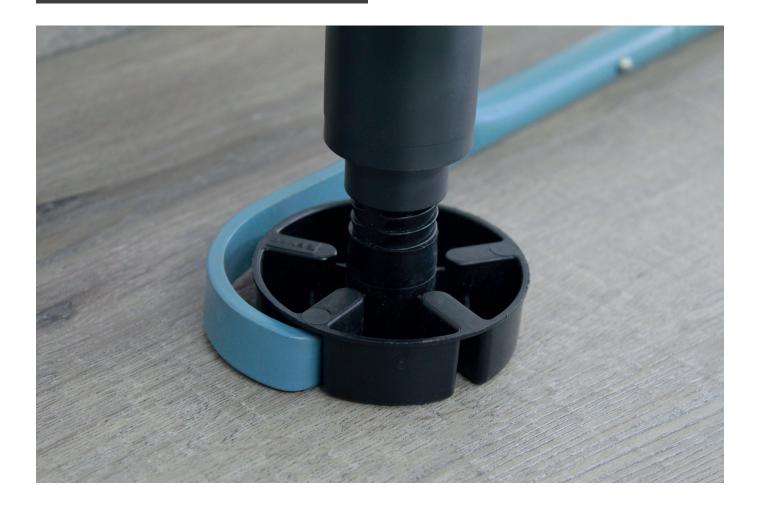

### FEATURES

- Designed & Manufactured in New Zealand
- Robust & strong
- Knock-in (10mm dowel) or screw-on base
- Supplied as leg plus base
- Legs available in 150 per box
- Extenders available in 50 per box
- Components are also available separately
- Plinth clips are compatible with Enko's PVC Plinth Panel (toekick)

| PREMIUM SERIES:           |           |                            |  |  |
|---------------------------|-----------|----------------------------|--|--|
| ltem                      | Item Code | Adjustment Specifications  |  |  |
| Screw-On Base & Leg       | ASFA1010  | 97-185mm (Preset at 150mm) |  |  |
| Knock-In Base & Leg       | ASFA1011  | 97-185mm (Preset at 150mm) |  |  |
| Extension Block           | ASFAEXT   | Allows extension to 220mm  |  |  |
| Screw-On Base & Leg       | ASFA3010  | 90-165mm                   |  |  |
| Knock-In Base & Leg       | ASFA3011  | 90-165mm                   |  |  |
| Plinth Panel Support Clip | ASFA1110  | N/A ASFA1110               |  |  |
| PVC Plinth Panel Clip     | PBCLIP-L  | N/A                        |  |  |

| STANDARD SERIES:          |           |                             |  |
|---------------------------|-----------|-----------------------------|--|
| ltem                      | Item Code | Adjustment Specifications   |  |
| Screw-On Base & Leg       | ASFA2210  | 120-170mm (Preset at 150mm) |  |
| Knock-In Base & Leg       | ASFA2211  | 120-170mm (Preset at 150mm) |  |
| Plinth Panel Support Clip | ASFA2220  | N/A ASFA2220                |  |
| PVC Plinth Panel Clip     | PBCLIP-S  | N/A                         |  |