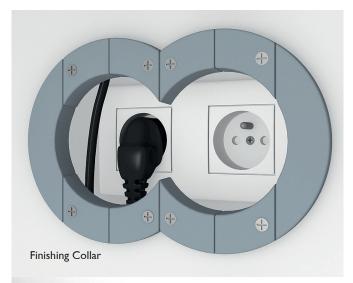

## NEW FIXOL FINISHING COLLAR/LID

The perfect finishing touch to cover the cut outs of wall sockets, drain pipes, wall taps, electrical cables etc.

## FEATURES

- Simple to fit around installed plumbing
- 130mm Diameter
- The recommended drilling size is 90mm but can be from 88mm-102mm
- European designed & manufactured
- Finishing collars can be fitted in batches (side by side) & drilling centres for this is 71mm
- Fixol lid is designed for cable management, allowing tidy and practical access to lighting power systems and cables