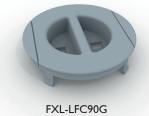

## FEATURES

- Simple to fit around installed plumbing
- 130mm Diameter
- The recommended drilling size is 90mm but can be from 88mm-102mm
- European designed & manufactured
- Finishing collars can be fitted in batches (side by side) & drilling centres for this is 71mm
- Fixol lid is designed for cable management, allowing tidy and practical access to lighting power systems and cables

| ltem                        | Item Code  | Colour | Size                      |
|-----------------------------|------------|--------|---------------------------|
| Finishing Collar            | FXL-FC90B  | Black  | To Suit 90mm              |
|                             | FXL-FC90G  | Grey   | To Suit 90mm              |
|                             | FXL-FC90W  | White  | To Suit 90mm              |
| Lid for Finishing<br>Collar | FXL-LFC90B | Black  | For 90mm Finishing Collar |
|                             | FXL-LFC90G | Grey   | For 90mm Finishing Collar |
|                             | FXL-LFC90W | White  | For 90mm Finishing Collar |