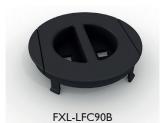

## FEATURES

- Simple to fit around installed plumbing
- 130mm Diameter
- The recommended drilling size is 90mm but can be from 88mm-102mm
- European designed & manufactured
- Finishing collars can be fitted in batches (side by side) & drilling centres for this is 71mm
- Fixol lid is designed for cable management, allowing tidy and practical access to lighting power systems and cables

| ltem                        | Item Code  | Colour | Size                      |
|-----------------------------|------------|--------|---------------------------|
| Finishing Collar            | FXL-FC90B  | Black  | To Suit 90mm              |
|                             | FXL-FC90G  | Grey   | To Suit 90mm              |
|                             | FXL-FC90W  | White  | To Suit 90mm              |
| Lid for Finishing<br>Collar | FXL-LFC90B | Black  | For 90mm Finishing Collar |
|                             | FXL-LFC90G | Grey   | For 90mm Finishing Collar |
|                             | FXL-LFC90W | White  | For 90mm Finishing Collar |