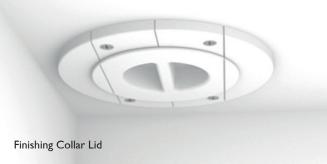

## FEATURES

- Simple to fit around installed plumbing
- 130mm Diameter
- The recommended drilling size is 90mm but can be from 88mm-102mm
- European designed & manufactured
- Finishing collars can be fitted in batches (side by side) & drilling centres for this is 71mm
- Fixol lid is designed for cable management, allowing tidy and practical access to lighting power systems and cables