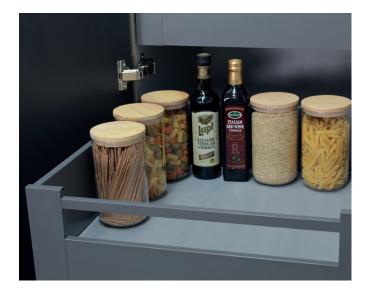

## NON SLIP MAT

## ITALIAN NON-SLIP DRAW MATTING

## **FEATURES**

- Prevents items sliding about in drawers or cupboards
- Manufactured in Italy

| Item Code  | Colour    | Size           | Unit  |
|------------|-----------|----------------|-------|
| NSMR.G480  | Grey      | 30m x 480mm W  | Roll  |
| NSMR.G600  | Grey      | 30m x 600mm W  | Roll  |
| NSMS.G500  | Grey      | 1.5m x 500mm W | Sheet |
| NSMR.DG480 | Dark Grey | 20m x 480mm W  | Roll  |
| NSMR.DG600 | Dark Grey | 20m x 600mm W  | Roll  |
| NSMR.BK480 | Black     | 20m x 480mm W  | Roll  |