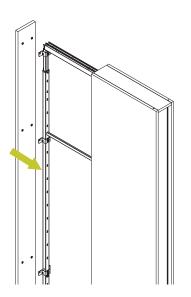

3

Loosen the grains "n" (on the frame A) and slide up the frame B. Block the frame B at the indicated measure by tightening the grains "n". Slide the frame A,B into the top slide D until "!click!" to install.