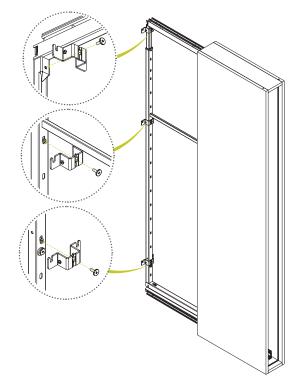

Choose the position of the middle door bracket E (see measure L), then pre drill, Ø5x12mm, the door according to the measure given. Pre-assemble the 6.2x13.5 eurovite.

Mount the fixing support F, as shown.

3x M5x15

Mount the door bracket E, fix with the M5x15 screws.

Mount the door on the door brackets E, then tighten the six 6.2x3.5 eurovite.

Work on the side screws of the door bracket E to adjust the door right and left.