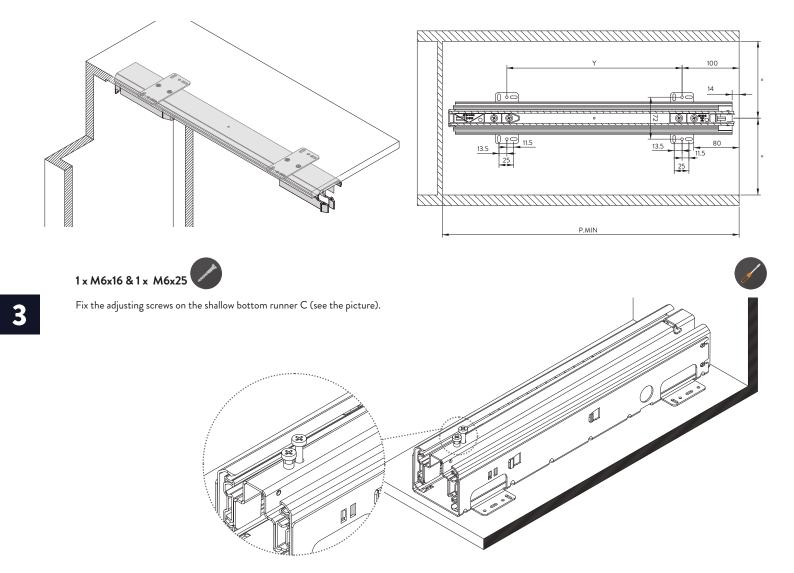

Set the shallow bottom runner C respecting the distances and with fix the screws provided.

Set the upper runner D respecting the distances and fix with the screws provided.

Loosen the grains "N" (on the frame A) and slide up the frame B. Block the frame B at the indicated measure by tightening the grains "N". Slide the frame A,B into the top slide D until "Click!" to install.