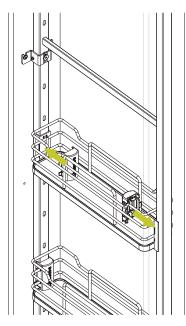

grains "n" (on the frame A) and slide up the frame B. Block the frame B at the indicated measure by tightening the grains "n". Slide the frame A,B into the top slide D until "!click!" to install.







Choose the position of the middle door bracket E (see measure L), then pre drill, Ø5x12mm, the door according to the measure given. Pre-assemble the 6.2x13.5 eurovite.



Mount the fixing support F, as shown.







3x M5x15

Mount the door bracket E, fix with the M5x15 screws.



Mount the door on the door brackets E, then tighten the six 6.2x3.5 eurovite.





Work on the side screws of the door bracket E to adjust the door right and left.









10

Work on the M6x16 e M6x24  $\,$  screw on the bottom Slide C to adjust the angle of the door.





Put the cover G as shown.















Basket removing.



Materia basket mounting.





SMART SYSTEMS FOR DESIGN INTERIORS

#### **CONTACT US:**

PHONE: 0508 365 674 EMAIL: sales@enko.nz ADDRESS: 14 Winger Crescent, Kamo, Whangarei 0112 WEBSITE: www.enko.nz





SIGE Pullout Pantry INSTALLATION INSTRUCTIONS 300-600mm

Mechanism for column extractable with kit of full extension slides with soft, capacity 120 kg, complete with brackets for fixing door.





Set the shallow bottom runner C respecting the distances and with fix the screws provided.



Set the upper runner D respecting the distances and fix with the screws provided.



Loosen the grains "N" (on the frame A) and slide up the frame B. Block the frame B at the indicated measure by tightening the grains "N". Slide the frame A,B into the top slide D until "Click!" to