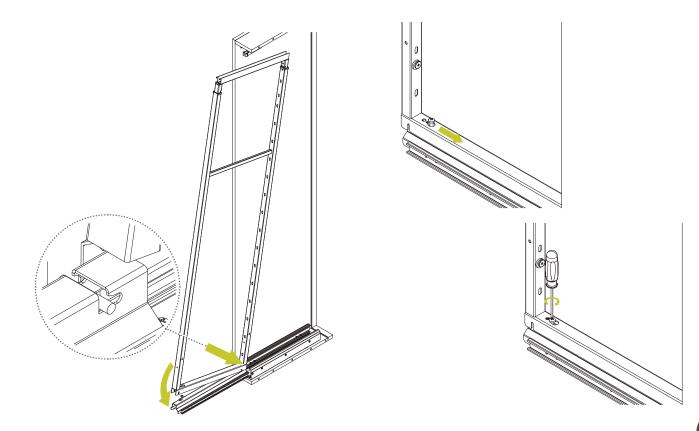

3

Loosen the grains "n" (on the frame A) and slide up the frame B. Block the frame B at the indicated measure by tightening the grains "n". Slide the frame A,B into the top slide D until "!click!" to install.