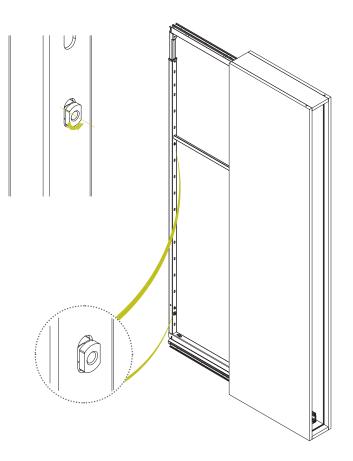

Install the bottom slide C and the top slide D, with the 3.5x18 screws, as shown.

Pre-assemble the M6x16 and the M6x24 screws as shown.

Install the A,B frame in to the bottom slide C, fix the A,B frame on the bottom slide C by tightening the M6x24 screw, as shown.