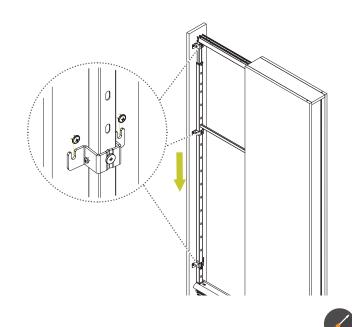

Set the shallow bottom runner C respecting the distances and with fix the screws provided.

Set the upper runner D respecting the distances and fix with the screws provided.

Loosen the grains "N" (on the frame A) and slide up the frame B. Block the frame B at the indicated measure by tightening the grains "N". Slide the frame A,B into the top slide D until "Click!" to install.