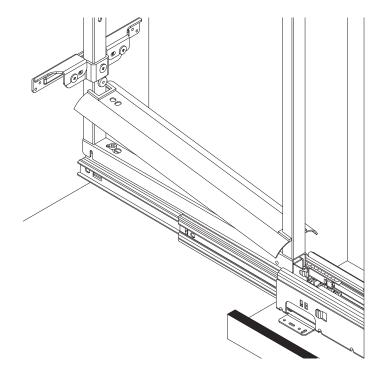

Install the bottom slide C and the top slide D, with the 3.5x18 screws, as shown.

Pre-assemble the M6x16 and the M6x24 screws as shown.

Install the A,B frame in to the bottom slide C, fix the A,B frame on the bottom slide C by tightening the M6x24 screw, as shown.

Set the shallow bottom runner C respecting the distances and with fix the screws provided.

Set the upper runner D respecting the distances and fix with the screws provided.

Loosen the grains "N" (on the frame A) and slide up the frame B. Block the frame B at the indicated measure by tightening the grains "N". Slide the frame A,B into the top slide D until "Click!" to install.