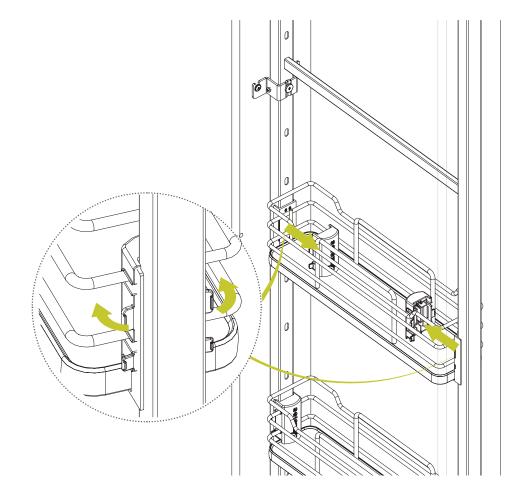

rame A) and slide up the frame B. Block the frame B at the indicated measure by tightening the grains "n". Slide the frame A,B into the top slide D until "!click!" to install.







Choose the position of the middle door bracket E (see measure L), then pre drill, Ø5x12mm, the door according to the measure given. Pre-assemble the 6.2x13.5 eurovite.



Mount the fixing support F, as shown.







3x M5x15

Mount the door bracket E, fix with the M5x15 screws.



Mount the door on the door brackets E, then tighten the six 6.2x3.5 eurovite.





Work on the side screws of the door bracket E to adjust the door right and left.









10

Work on the M6x16 e M6x24  $\,$  screw on the bottom Slide C to adjust the angle of the door.





Put the cover G as shown.















Basket removing.



Materia basket mounting.





SMART SYSTEMS FOR DESIGN INTERIORS

#### **CONTACT US:**

PHONE: 0508 365 674 EMAIL: sales@enko.nz ADDRESS: 14 Winger Crescent, Kamo, Whangarei 0112 WEBSITE: www.enko.nz





SIGE Pullout Pantry INSTALLATION INSTRUCTIONS 300-600mm

Mechanism for column extractable with kit of full extension slides with soft, capacity 120 kg, complete with brackets for fixing door.





Set the shallow bottom runner C respecting the distances and with fix the screws provided.



Set the upper runner D respecting the distances and fix with the screws provided.



Loosen the grains "N" (on the frame A) and slide up the frame B. Block the frame B at the indicated measure by tightening the grains "N". Slide the frame A,B into the top slide D until "Click!" to install.





6

**3