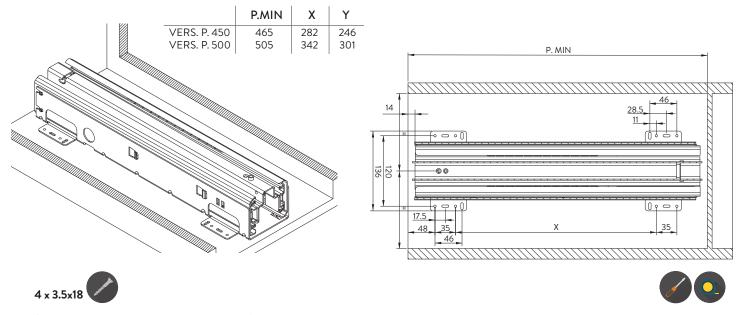

Set the shallow bottom runner C respecting the distances and with fix the screws provided.

Set the upper runner D respecting the distances and fix with the screws provided.

Loosen the grains "N" (on the frame A) and slide up the frame B. Block the frame B at the indicated measure by tightening the grains "N". Slide the frame A,B into the top slide D until "Click!" to install.