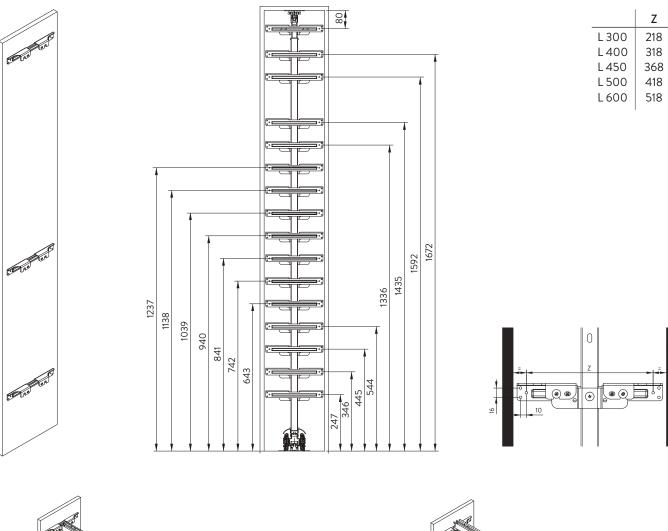

#### **CONTACT US:**

PHONE: 0508 365 674 EMAIL: sales@enko.nz ADDRESS: 14 Winger Crescent, Kamo, Whangarei 0112 WEBSITE: www.enko.nz

SIGE Pullout Pantry INSTALLATION INSTRUCTIONS 300-600mm

Mechanism for column extractable with kit of full extension slides with soft, capacity 120 kg, complete with brackets for fixing door.

Set the shallow bottom runner C respecting the distances and with fix the screws provided.

Set the upper runner D respecting the distances and fix with the screws provided.

Loosen the grains "N" (on the frame A) and slide up the frame B. Block the frame B at the indicated measure by tightening the grains "N". Slide the frame A,B into the top slide D until "Click!" to install.

6

**3 x M5x15** Set the door brackets frames F and fix with the special screw.

Assemble the door bracket E on the door respecting the distances and set it on the door bracket frame F, already assembled.

8

J

Go on adjusting the door.

To make the regulation H loosen all the srews of the fixing support F and work on the eccentric situated in the lower part.

A-B: Ahead/Back C-D: Rotation E: Right/Left H: High/Low F: Regulation door inclination