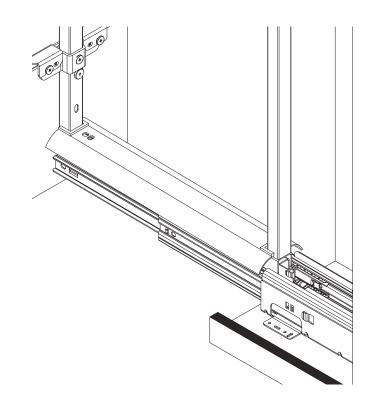

Install the bottom slide C and the top slide D, with the 3.5x18 screws, as shown.

Pre-assemble the M6x16 and the M6x24 screws as shown.

Install the A,B frame in to the bottom slide C, fix the A,B frame on the bottom slide C by tightening the M6x24 screw, as shown.

Set the shallow bottom runner C respecting the distances and with fix the screws provided.

Set the upper runner D respecting the distances and fix with the screws provided.

Loosen the grains "N" (on the frame A) and slide up the frame B. Block the frame B at the indicated measure by tightening the grains "N". Slide the frame A,B into the top slide D until "Click!" to install.