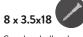

Set the shallow bottom runner C respecting the distances and with fix the screws provided.

Set the upper runner D respecting the distances and fix with the screws provided.

Loosen the grains "N" (on the frame A) and slide up the frame B. Block the frame B at the indicated measure by tightening the grains "N". Slide the frame A,B into the top slide D until "Click!" to install.