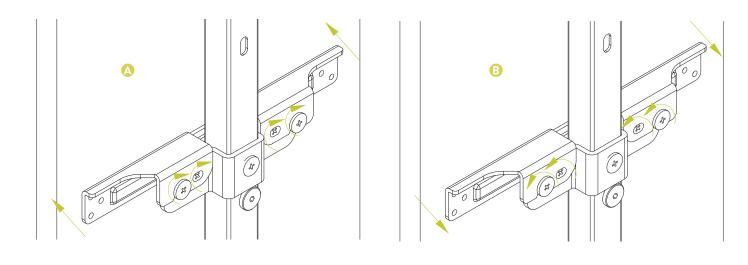

8

J

Go on adjusting the door.

To make the regulation H loosen all the srews of the fixing support F and work on the eccentric situated in the lower part.

A-B: Ahead/Back C-D: Rotation E: Right/Left H: High/Low F: Regulation door inclination