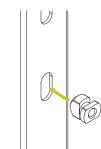

3x M5x15

Mount the door bracket E, fix with the M5x15 screws.

Mount the door on the door brackets E, then tighten the six 6.2x3.5 eurovite.

Work on the side screws of the door bracket E to adjust the door right and left.

6

**3 x M5x15** Set the door brackets frames F and fix with the special screw.

Assemble the door bracket E on the door respecting the distances and set it on the door bracket frame F, already assembled.