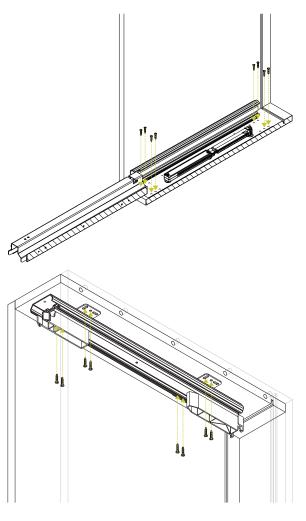

Install the bottom slide C and the top slide D, with the 3.5x18 screws, as shown.

Pre-assemble the M6x16 and the M6x24 screws as shown.

Install the A,B frame in to the bottom slide C, fix the A,B frame on the bottom slide C by tightening the M6x24 screw, as shown.

3

Loosen the grains "n" (on the frame A) and slide up the frame B. Block the frame B at the indicated measure by tightening the grains "n". Slide the frame A,B into the top slide D until "!click!" to install.

10

Work on the M6x16 e M6x24  $\,$  screw on the bottom Slide C to adjust the angle of the door.

Put the cover G as shown.

Basket removing.

Materia basket mounting.

SMART SYSTEMS FOR DESIGN INTERIORS