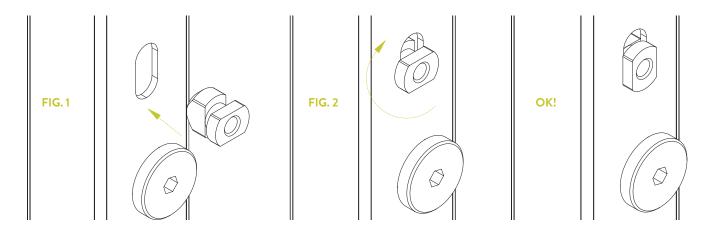

oving.



Materia basket mounting.





SMART SYSTEMS FOR DESIGN INTERIORS

#### **CONTACT US:**

PHONE: 0508 365 674 EMAIL: sales@enko.nz ADDRESS: 14 Winger Crescent, Kamo, Whangarei 0112 WEBSITE: www.enko.nz





SIGE Pullout Pantry INSTALLATION INSTRUCTIONS 300-600mm

Mechanism for column extractable with kit of full extension slides with soft, capacity 120 kg, complete with brackets for fixing door.





Set the shallow bottom runner C respecting the distances and with fix the screws provided.



Set the upper runner D respecting the distances and fix with the screws provided.



Loosen the grains "N" (on the frame A) and slide up the frame B. Block the frame B at the indicated measure by tightening the grains "N". Slide the frame A,B into the top slide D until "Click!" to install.





6

**3 x M5x15** Set the door brackets frames F and fix with the special screw.





Assemble the door bracket E on the door respecting the distances and set it on the door bracket frame F, already assembled.







8

J

Go on adjusting the door.













To make the regulation H loosen all the srews of the fixing support F and work on the eccentric situated in the lower part.





A-B: Ahead/Back C-D: Rotation E: Right/Left H: High/Low F: Regulation door inclination





### **Proline Baskets**

### ASSEMBLY





#### DISASSEMBLY



### Infinity Baskets

#### ASSEMBLY



#### DISASSEMBLY





#### CONTACT US:

PHONE: 0508 365 674 EMAIL: sales@enko.nz ADDRESS: 14 Winger Crescent, Kamo, Whangarei 0121 WEBSITE: www.enko.nz