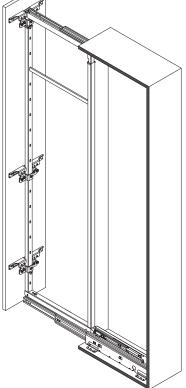

Set the shallow bottom runner C respecting the distances and with fix the screws provided.

Set the upper runner D respecting the distances and fix with the screws provided.

Loosen the grains "N" (on the frame A) and slide up the frame B. Block the frame B at the indicated measure by tightening the grains "N". Slide the frame A,B into the top slide D until "Click!" to install.

6

**3 x M5x15** Set the door brackets frames F and fix with the special screw.

Assemble the door bracket E on the door respecting the distances and set it on the door bracket frame F, already assembled.