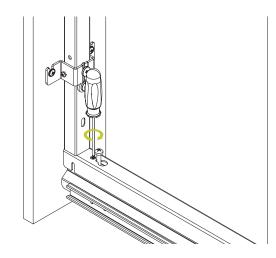

10

Work on the M6x16 e M6x24  $\,$  screw on the bottom Slide C to adjust the angle of the door.

Put the cover G as shown.

Basket removing.

Materia basket mounting.

SMART SYSTEMS FOR DESIGN INTERIORS