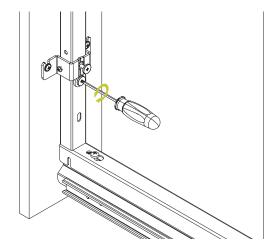

10

Work on the M6x16 e M6x24  $\,$  screw on the bottom Slide C to adjust the angle of the door.

Put the cover G as shown.

Basket removing.

Materia basket mounting.

SMART SYSTEMS FOR DESIGN INTERIORS