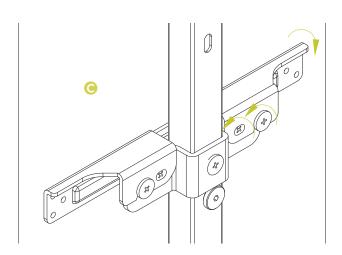

Install the bottom slide C and the top slide D, with the 3.5x18 screws, as shown.

Pre-assemble the M6x16 and the M6x24 screws as shown.

Install the A,B frame in to the bottom slide C, fix the A,B frame on the bottom slide C by tightening the M6x24 screw, as shown.

3

Loosen the grains "n" (on the frame A) and slide up the frame B. Block the frame B at the indicated measure by tightening the grains "n". Slide the frame A,B into the top slide D until "!click!" to install.