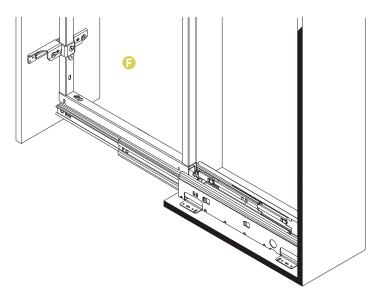

10

Work on the M6x16 e M6x24  $\,$  screw on the bottom Slide C to adjust the angle of the door.

Put the cover G as shown.

Basket removing.

Materia basket mounting.

SMART SYSTEMS FOR DESIGN INTERIORS