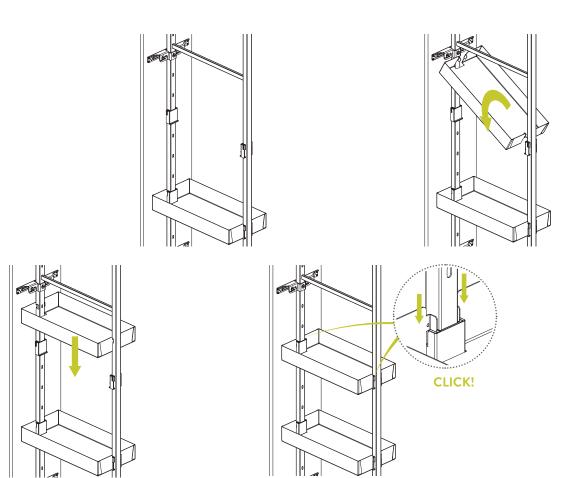

Install the bottom slide C and the top slide D, with the 3.5x18 screws, as shown.

Pre-assemble the M6x16 and the M6x24 screws as shown.

Install the A,B frame in to the bottom slide C, fix the A,B frame on the bottom slide C by tightening the M6x24 screw, as shown.

3

Loosen the grains "n" (on the frame A) and slide up the frame B. Block the frame B at the indicated measure by tightening the grains "n". Slide the frame A,B into the top slide D until "!click!" to install.

Set the shallow bottom runner C respecting the distances and with fix the screws provided.

Set the upper runner D respecting the distances and fix with the screws provided.

Loosen the grains "N" (on the frame A) and slide up the frame B. Block the frame B at the indicated measure by tightening the grains "N". Slide the frame A,B into the top slide D until "Click!" to install.