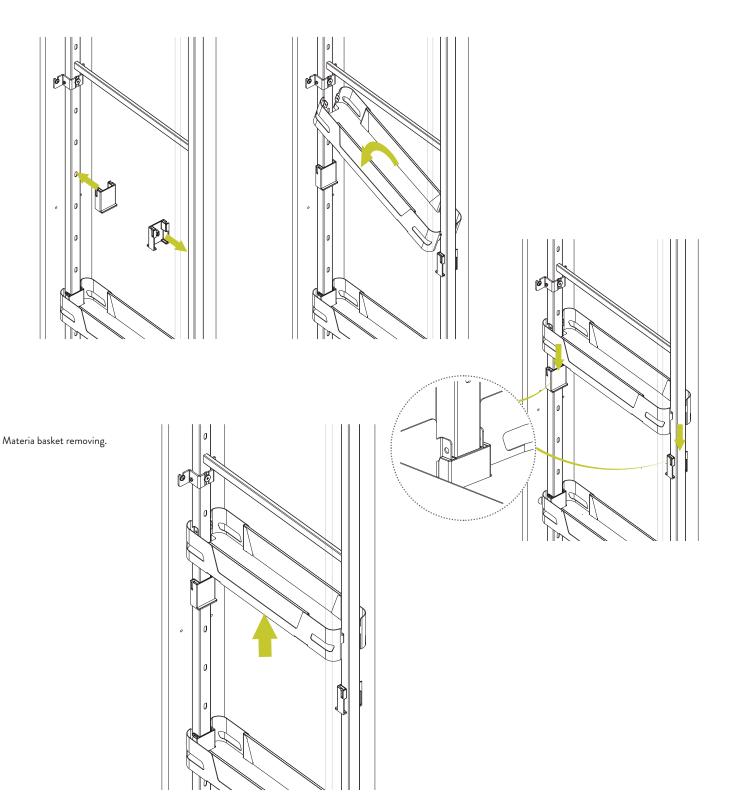

10

Work on the M6x16 e M6x24  $\,$  screw on the bottom Slide C to adjust the angle of the door.

Put the cover G as shown.

Basket removing.

Materia basket mounting.

SMART SYSTEMS FOR DESIGN INTERIORS

#### DISASSEMBLY