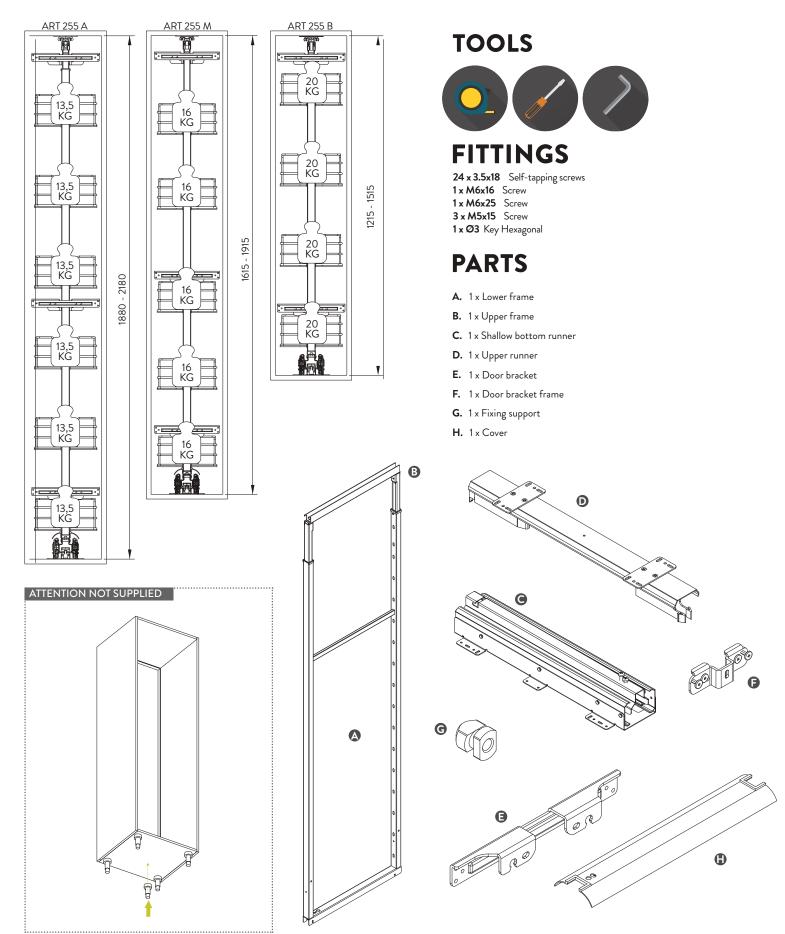

## SIGE Pullout Pantry **INSTALLATION INSTRUCTIONS** 150-200mm

#### TTINGS 24 x 3.5x18 Self-tapping screws

1 x M6x16 Screw 1 x M6x25 Screw 3 x M5x15 Screw 6 x 6.2x13.5 Eurovite Screw 1 x Ø3 Key Hexagonal

### **PARTS**

- A. 1 x Bottom Frame
- B. 1 x Top Frame
- C. 1 x Bottom Slide
- **D.** 1 x Top Slide
- E. 3 x Door bracket
- F. 2 x Fixing Support
- G. 1 x Cover
- H. 1 x Proline Basket & Basket Support Kit