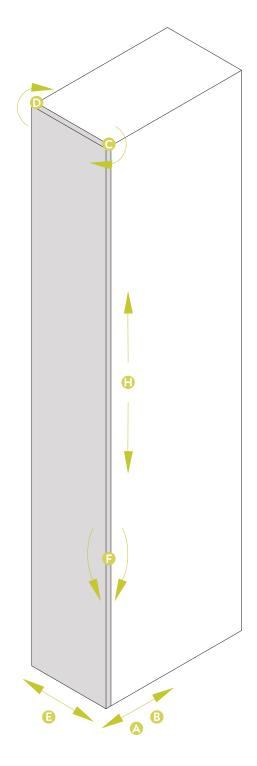

8

J

Go on adjusting the door.

To make the regulation H loosen all the srews of the fixing support F and work on the eccentric situated in the lower part.

A-B: Ahead/Back C-D: Rotation E: Right/Left H: High/Low F: Regulation door inclination