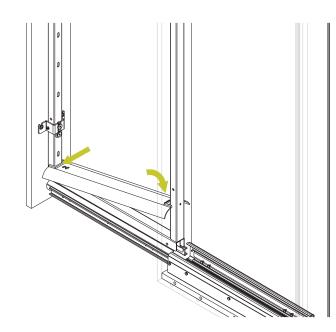

Install the bottom slide C and the top slide D, with the 3.5x18 screws, as shown.

Pre-assemble the M6x16 and the M6x24 screws as shown.

Install the A,B frame in to the bottom slide C, fix the A,B frame on the bottom slide C by tightening the M6x24 screw, as shown.