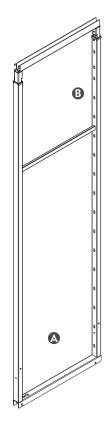

#### TTINGS 24 x 3.5x18 Self-tapping screws

1 x M6x16 Screw 1 x M6x25 Screw 3 x M5x15 Screw 6 x 6.2x13.5 Eurovite Screw 1 x Ø3 Key Hexagonal

### **PARTS**

- A. 1 x Bottom Frame
- B. 1 x Top Frame
- C. 1 x Bottom Slide
- **D.** 1 x Top Slide
- E. 3 x Door bracket
- F. 2 x Fixing Support
- G. 1 x Cover
- H. 1 x Proline Basket & Basket Support Kit