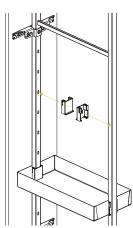

### **PARTS**

- A. 1 x Bottom Frame
- B. 1 x Top Frame
- C. 1 x Bottom Slide
- **D.** 1 x Top Slide
- E. 3 x Door bracket
- F. 2 x Fixing Support
- G. 1 x Cover
- H. 1 x Proline Basket & Basket Support Kit

Choose the position of the middle door bracket E (see measure L), then pre drill, Ø5x12mm, the door according to the measure given. Pre-assemble the 6.2x13.5 eurovite.

Mount the fixing support F, as shown.