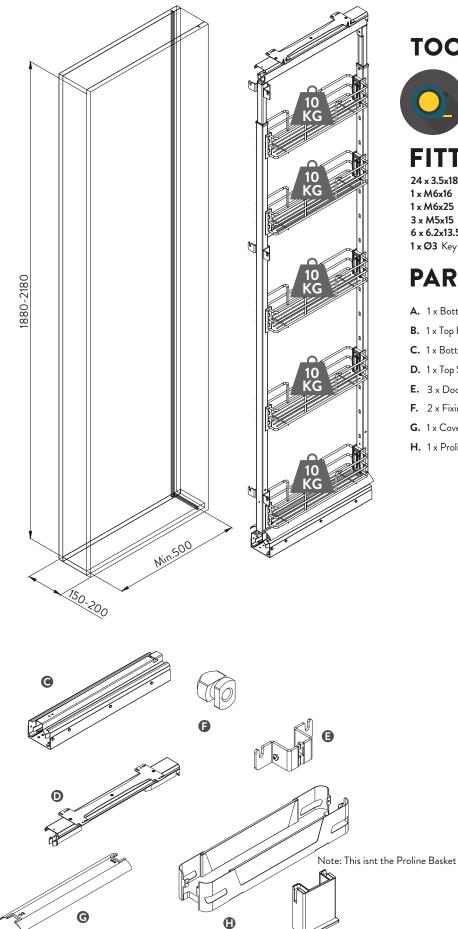

## SIGE Pullout Pantry **INSTALLATION INSTRUCTIONS** 150-200mm

### **PARTS**

- A. 1 x Bottom Frame
- B. 1 x Top Frame
- C. 1 x Bottom Slide
- **D.** 1 x Top Slide
- E. 3 x Door bracket
- F. 2 x Fixing Support
- G. 1 x Cover
- H. 1 x Proline Basket & Basket Support Kit

Install the bottom slide C and the top slide D, with the 3.5x18 screws, as shown.

Pre-assemble the M6x16 and the M6x24 screws as shown.

Install the A,B frame in to the bottom slide C, fix the A,B frame on the bottom slide C by tightening the M6x24 screw, as shown.

3

Loosen the grains "n" (on the frame A) and slide up the frame B. Block the frame B at the indicated measure by tightening the grains "n". Slide the frame A,B into the top slide D until "!click!" to install.