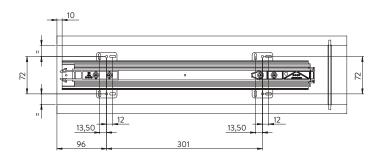

Install the bottom slide C and the top slide D, with the 3.5x18 screws, as shown.

Pre-assemble the M6x16 and the M6x24 screws as shown.

Install the A,B frame in to the bottom slide C, fix the A,B frame on the bottom slide C by tightening the M6x24 screw, as shown.

3

Loosen the grains "n" (on the frame A) and slide up the frame B. Block the frame B at the indicated measure by tightening the grains "n". Slide the frame A,B into the top slide D until "!click!" to install.