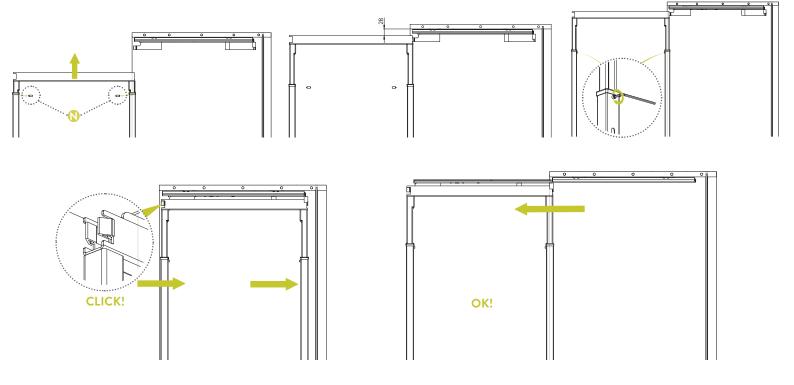

Set the shallow bottom runner C respecting the distances and with fix the screws provided.

Set the upper runner D respecting the distances and fix with the screws provided.

Loosen the grains "N" (on the frame A) and slide up the frame B. Block the frame B at the indicated measure by tightening the grains "N". Slide the frame A,B into the top slide D until "Click!" to install.