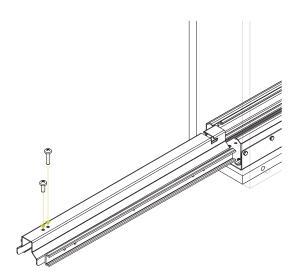

Install the bottom slide C and the top slide D, with the 3.5x18 screws, as shown.

Pre-assemble the M6x16 and the M6x24 screws as shown.

Install the A,B frame in to the bottom slide C, fix the A,B frame on the bottom slide C by tightening the M6x24 screw, as shown.