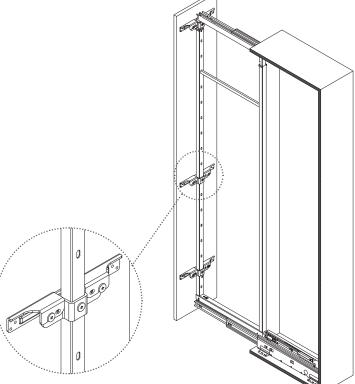

Set the shallow bottom runner C respecting the distances and with fix the screws provided.

Set the upper runner D respecting the distances and fix with the screws provided.

Loosen the grains "N" (on the frame A) and slide up the frame B. Block the frame B at the indicated measure by tightening the grains "N". Slide the frame A,B into the top slide D until "Click!" to install.

6

**3 x M5x15** Set the door brackets frames F and fix with the special screw.

Assemble the door bracket E on the door respecting the distances and set it on the door bracket frame F, already assembled.

8

J

Go on adjusting the door.

To make the regulation H loosen all the srews of the fixing support F and work on the eccentric situated in the lower part.

A-B: Ahead/Back C-D: Rotation E: Right/Left H: High/Low F: Regulation door inclination