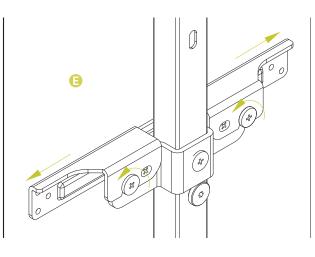

Choose the position of the middle door bracket E (see measure L), then pre drill, Ø5x12mm, the door according to the measure given. Pre-assemble the 6.2x13.5 eurovite.

Mount the fixing support F, as shown.

3x M5x15

Mount the door bracket E, fix with the M5x15 screws.

Mount the door on the door brackets E, then tighten the six 6.2x3.5 eurovite.

Work on the side screws of the door bracket E to adjust the door right and left.