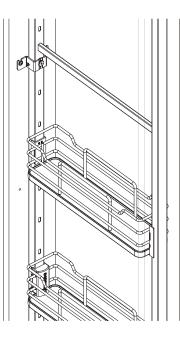

e grains "n" (on the frame A) and slide up the frame B. Block the frame B at the indicated measure by tightening the grains "n". Slide the frame A,B into the top slide D until "!click!" to install.







Choose the position of the middle door bracket E (see measure L), then pre drill, Ø5x12mm, the door according to the measure given. Pre-assemble the 6.2x13.5 eurovite.



Mount the fixing support F, as shown.







3x M5x15

Mount the door bracket E, fix with the M5x15 screws.



Mount the door on the door brackets E, then tighten the six 6.2x3.5 eurovite.





Work on the side screws of the door bracket E to adjust the door right and left.









10

Work on the M6x16 e M6x24  $\,$  screw on the bottom Slide C to adjust the angle of the door.





Put the cover G as shown.















Basket removing.



Materia basket mounting.





SMART SYSTEMS FOR DESIGN INTERIORS

#### **CONTACT US:**

PHONE: 0508 365 674 EMAIL: sales@enko.nz ADDRESS: 14 Winger Crescent, Kamo, Whangarei 0112 WEBSITE: www.enko.nz





SIGE Pullout Pantry INSTALLATION INSTRUCTIONS 300-600mm

Mechanism for column extractable with kit of full extension slides with soft, capacity 120 kg, complete with brackets for fixing door.





Set the shallow bottom runner C respecting the distances and with fix the screws provided.



Set the upper runner D respecting the distances and fix with the screws provided.



Loosen the grains "N" (on the frame A) and slide up the frame B. Block the frame B at the indicated measure by tightening the grains "N". Slide the frame A,B into the top slide D until "Click!" t