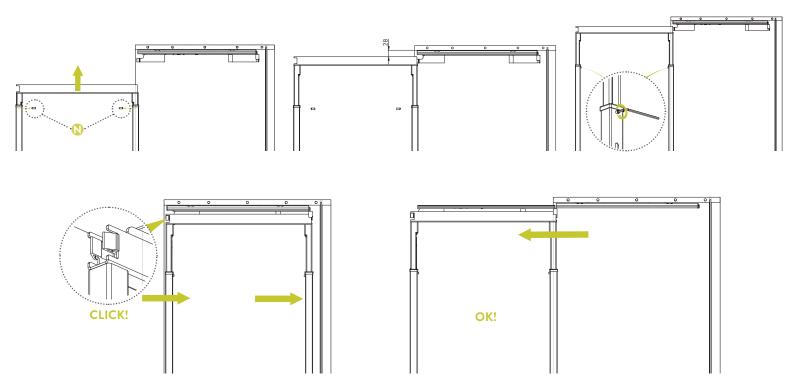

Install the bottom slide C and the top slide D, with the 3.5x18 screws, as shown.

Pre-assemble the M6x16 and the M6x24 screws as shown.

Install the A,B frame in to the bottom slide C, fix the A,B frame on the bottom slide C by tightening the M6x24 screw, as shown.

3

Loosen the grains "n" (on the frame A) and slide up the frame B. Block the frame B at the indicated measure by tightening the grains "n". Slide the frame A,B into the top slide D until "!click!" to install.

Set the shallow bottom runner C respecting the distances and with fix the screws provided.

Set the upper runner D respecting the distances and fix with the screws provided.

Loosen the grains "N" (on the frame A) and slide up the frame B. Block the frame B at the indicated measure by tightening the grains "N". Slide the frame A,B into the top slide D until "Click!" to install.