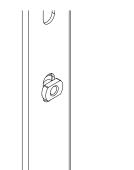

3x M5x15

Mount the door bracket E, fix with the M5x15 screws.

Mount the door on the door brackets E, then tighten the six 6.2x3.5 eurovite.

Work on the side screws of the door bracket E to adjust the door right and left.

6

**3 x M5x15** Set the door brackets frames F and fix with the special screw.

Assemble the door bracket E on the door respecting the distances and set it on the door bracket frame F, already assembled.