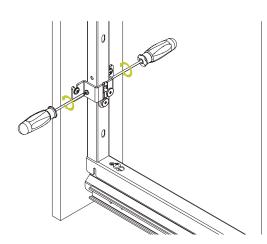

Choose the position of the middle door bracket E (see measure L), then pre drill, Ø5x12mm, the door according to the measure given. Pre-assemble the 6.2x13.5 eurovite.

Mount the fixing support F, as shown.

3x M5x15

Mount the door bracket E, fix with the M5x15 screws.

Mount the door on the door brackets E, then tighten the six 6.2x3.5 eurovite.

Work on the side screws of the door bracket E to adjust the door right and left.