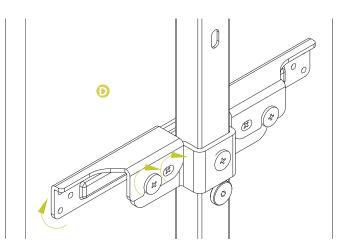

3

Loosen the grains "n" (on the frame A) and slide up the frame B. Block the frame B at the indicated measure by tightening the grains "n". Slide the frame A,B into the top slide D until "!click!" to install.

Choose the position of the middle door bracket E (see measure L), then pre drill, Ø5x12mm, the door according to the measure given. Pre-assemble the 6.2x13.5 eurovite.

Mount the fixing support F, as shown.