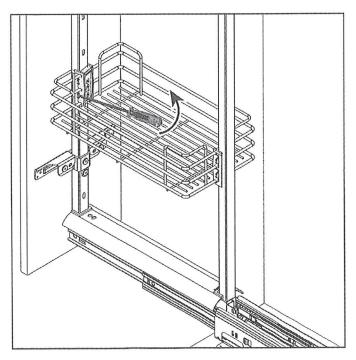

10

Work on the M6x16 e M6x24  $\,$  screw on the bottom Slide C to adjust the angle of the door.

Put the cover G as shown.

Basket removing.

Materia basket mounting.

SMART SYSTEMS FOR DESIGN INTERIORS

### **Proline Baskets**

### ASSEMBLY