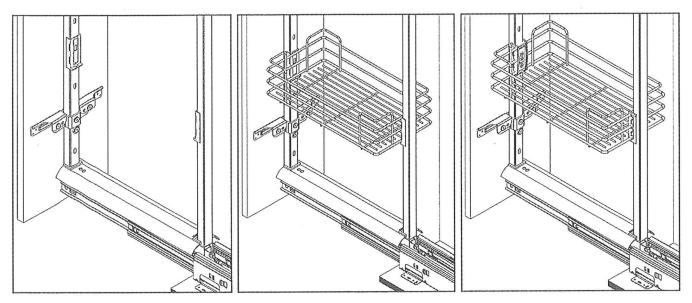

ed.



Loosen the grains "N" (on the frame A) and slide up the frame B. Block the frame B at the indicated measure by tightening the grains "N". Slide the frame A,B into the top slide D until "Click!" to install.





6

**3 x M5x15** Set the door brackets frames F and fix with the special screw.





Assemble the door bracket E on the door respecting the distances and set it on the door bracket frame F, already assembled.







8

J

Go on adjusting the door.













To make the regulation H loosen all the srews of the fixing support F and work on the eccentric situated in the lower part.





A-B: Ahead/Back C-D: Rotation E: Right/Left H: High/Low F: Regulation door inclination





### **Proline Baskets**

### ASSEMBLY





#### DISASSEMBLY



### Infinity Baskets

#### ASSEMBLY



#### DISASSEMBLY





#### CONTACT US:

PHONE: 0508 365 674 EMAIL: sales@enko.nz ADDRESS: 14 Winger Crescent, Kamo, Whangarei 0121 WEBSITE: www.enko.nz