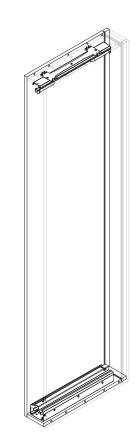

### **PARTS**

- A. 1 x Bottom Frame
- B. 1 x Top Frame
- C. 1 x Bottom Slide
- **D.** 1 x Top Slide
- E. 3 x Door bracket
- F. 2 x Fixing Support
- G. 1 x Cover
- H. 1 x Proline Basket & Basket Support Kit