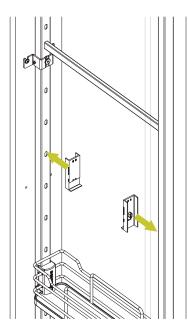

Choose the position of the middle door bracket E (see measure L), then pre drill, Ø5x12mm, the door according to the measure given. Pre-assemble the 6.2x13.5 eurovite.

Mount the fixing support F, as shown.