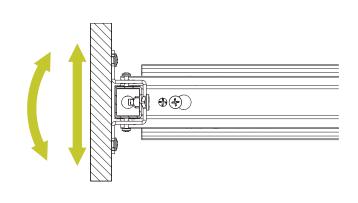

Set the shallow bottom runner C respecting the distances and with fix the screws provided.

Set the upper runner D respecting the distances and fix with the screws provided.

Loosen the grains "N" (on the frame A) and slide up the frame B. Block the frame B at the indicated measure by tightening the grains "N". Slide the frame A,B into the top slide D until "Click!" to install.