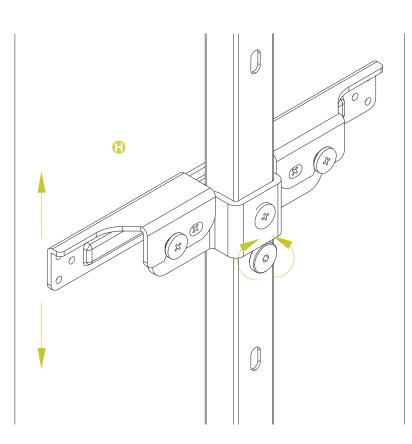

10

Work on the M6x16 e M6x24  $\,$  screw on the bottom Slide C to adjust the angle of the door.

Put the cover G as shown.

Basket removing.

Materia basket mounting.

SMART SYSTEMS FOR DESIGN INTERIORS

8

J

Go on adjusting the door.

To make the regulation H loosen all the srews of the fixing support F and work on the eccentric situated in the lower part.

A-B: Ahead/Back C-D: Rotation E: Right/Left H: High/Low F: Regulation door inclination