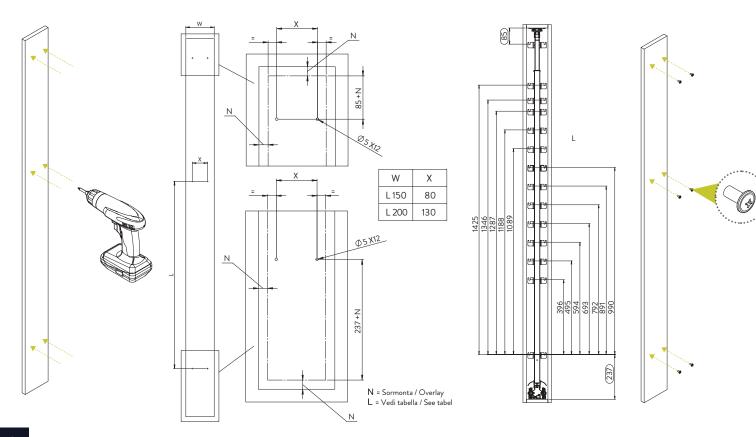

Install the bottom slide C and the top slide D, with the 3.5x18 screws, as shown.

Pre-assemble the M6x16 and the M6x24 screws as shown.

Install the A,B frame in to the bottom slide C, fix the A,B frame on the bottom slide C by tightening the M6x24 screw, as shown.

3

Loosen the grains "n" (on the frame A) and slide up the frame B. Block the frame B at the indicated measure by tightening the grains "n". Slide the frame A,B into the top slide D until "!click!" to install.

Choose the position of the middle door bracket E (see measure L), then pre drill, Ø5x12mm, the door according to the measure given. Pre-assemble the 6.2x13.5 eurovite.

Mount the fixing support F, as shown.

3x M5x15

Mount the door bracket E, fix with the M5x15 screws.

Mount the door on the door brackets E, then tighten the six 6.2x3.5 eurovite.

Work on the side screws of the door bracket E to adjust the door right and left.

10

Work on the M6x16 e M6x24  $\,$  screw on the bottom Slide C to adjust the angle of the door.

Put the cover G as shown.

Basket removing.

Materia basket mounting.

SMART SYSTEMS FOR DESIGN INTERIORS