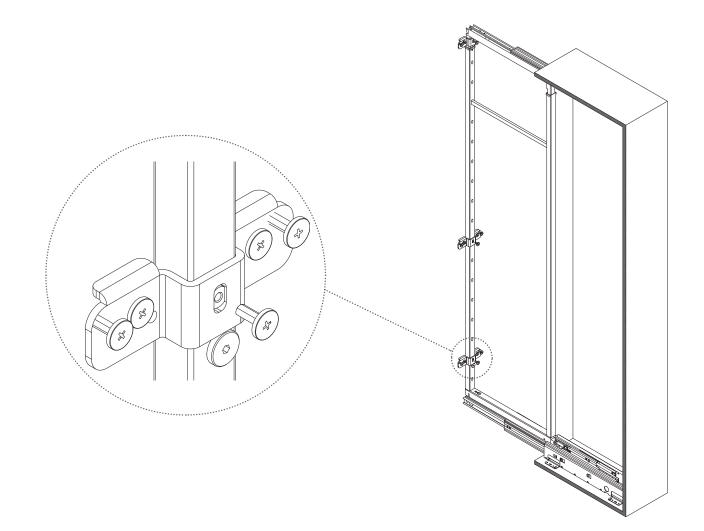

Choose the position of the middle door bracket E (see measure L), then pre drill, Ø5x12mm, the door according to the measure given. Pre-assemble the 6.2x13.5 eurovite.

Mount the fixing support F, as shown.

3x M5x15

Mount the door bracket E, fix with the M5x15 screws.

Mount the door on the door brackets E, then tighten the six 6.2x3.5 eurovite.

Work on the side screws of the door bracket E to adjust the door right and left.

6

**3 x M5x15** Set the door brackets frames F and fix with the special screw.

Assemble the door bracket E on the door respecting the distances and set it on the door bracket frame F, already assembled.

8

J

Go on adjusting the door.

To make the regulation H loosen all the srews of the fixing support F and work on the eccentric situated in the lower part.

A-B: Ahead/Back C-D: Rotation E: Right/Left H: High/Low F: Regulation door inclination