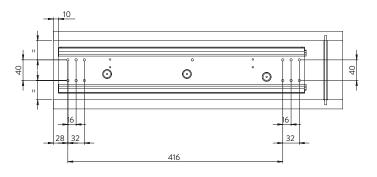

Set the shallow bottom runner C respecting the distances and with fix the screws provided.

Set the upper runner D respecting the distances and fix with the screws provided.

Loosen the grains "N" (on the frame A) and slide up the frame B. Block the frame B at the indicated measure by tightening the grains "N". Slide the frame A,B into the top slide D until "Click!" to install.