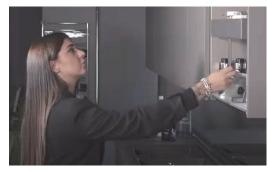

## KARLO PULL-DOWN SYSTEM

'not just a simple pull-down unit'

## **FEATURES**

Karlo has a wholly redesigned central mechanism that allows for easier installation and has an effortless action. The Karlo unit has adjustable spring loading and the ergonomic lift motion follows the natural power of the shoulder.