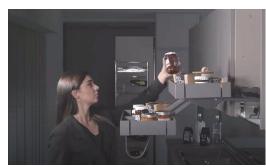

## KARLO PULL-DOWN SYSTEM

'not just a simple pull-down unit'

## **FEATURES**

Karlo has a wholly redesigned central mechanism that allows for easier installation and has an effortless action. The Karlo unit has adjustable spring loading and the ergonomic lift motion follows the natural power of the shoulder.

7kg per shelf - 14kg overall + base shelf and with removable baskets for simple cleaning.

The central mechanism column keeps most of the base shelf available - maximising the storage area.

With Karlo, you will take advantage of the whole storage unit, even if it starts well out of reach!