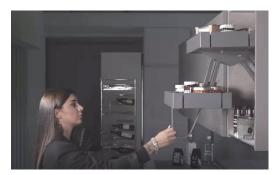

7kg per shelf - 14kg overall + base shelf and with removable baskets for simple cleaning.

The central mechanism column keeps most of the base shelf available - maximising the storage area.

With Karlo, you will take advantage of the whole storage unit, even if it starts well out of reach!