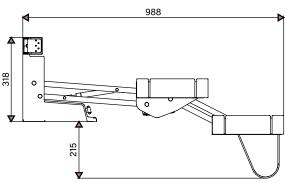

|  | Item Code | System<br>Width | System<br>Depth | System<br>Height | Cabinet<br>Width | Cabinet<br>Depth |
|--|-----------|-----------------|-----------------|------------------|------------------|------------------|
|  | VBK60     | 508-588mm       | 279mm           | 598mm            | 600mm            | 300mm            |
|  | VBK90     | 808-888mm       | 279mm           | 598mm            | 900mm            | 300mm            |