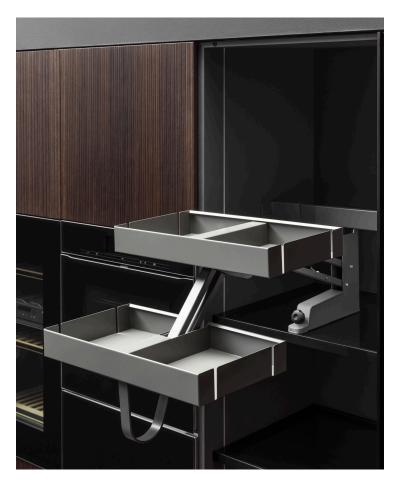

## **FEATURES**

Karlo has a wholly redesigned central mechanism that allows for easier installation and has an effortless action. The Karlo unit has adjustable spring loading and the ergonomic lift motion follows the natural power of the shoulder.

7kg per shelf - 14kg overall + base shelf and with removable baskets for simple cleaning.

The central mechanism column keeps most of the base shelf available - maximising the storage area.

With Karlo, you will take advantage of the whole storage unit, even if it starts well out of reach!