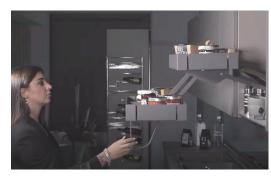

7kg per shelf - 14kg overall + base shelf and with removable baskets for simple cleaning.

The central mechanism column keeps most of the base shelf available - maximising the storage area.

With Karlo, you will take advantage of the whole storage unit, even if it starts well out of reach!