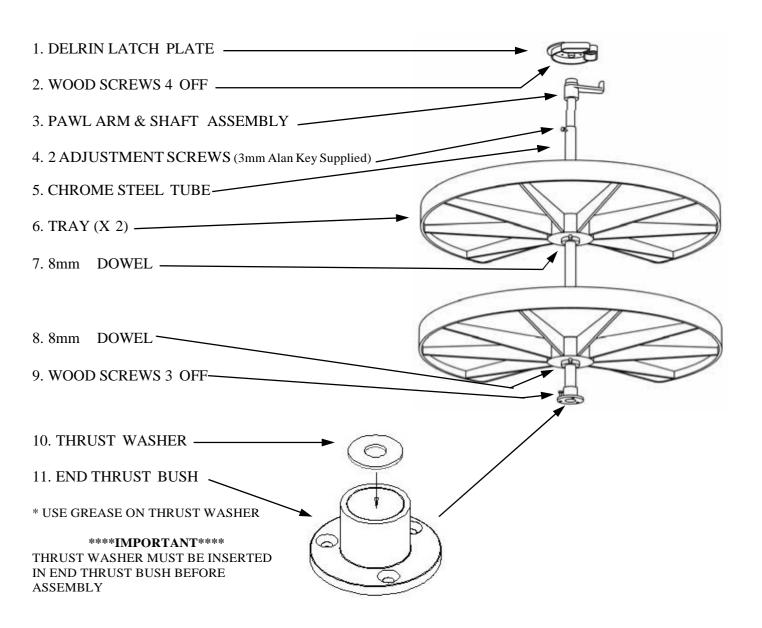

## KLS01 700MM DIA LAZY SUSAN INSTALLATION GUIDE

## TOOLS REQUIRED: PHILLIPS SCREW DRIVER, DRILL & 2MM DRILL BIT

- a) Using bottom template provided on the reverse side mark holes. Check you are satisfied with shelf position then drill as shown and fix end thrust bush with screws provided.
- b) Using template drill top and fix delrin latch plate with screws provided.
- c) Slide two shelves on shaft assembly.
- d) Fit shaft into end thrust bush and slide up pawl arm shaft assembly. Locate in latch plate and tighten adjusting screw (lightly).
- e) Locate trays to tube with 8mmø dowels provided.
- f) Position cut out section of tray to correct setting and tighten adjusting screw.