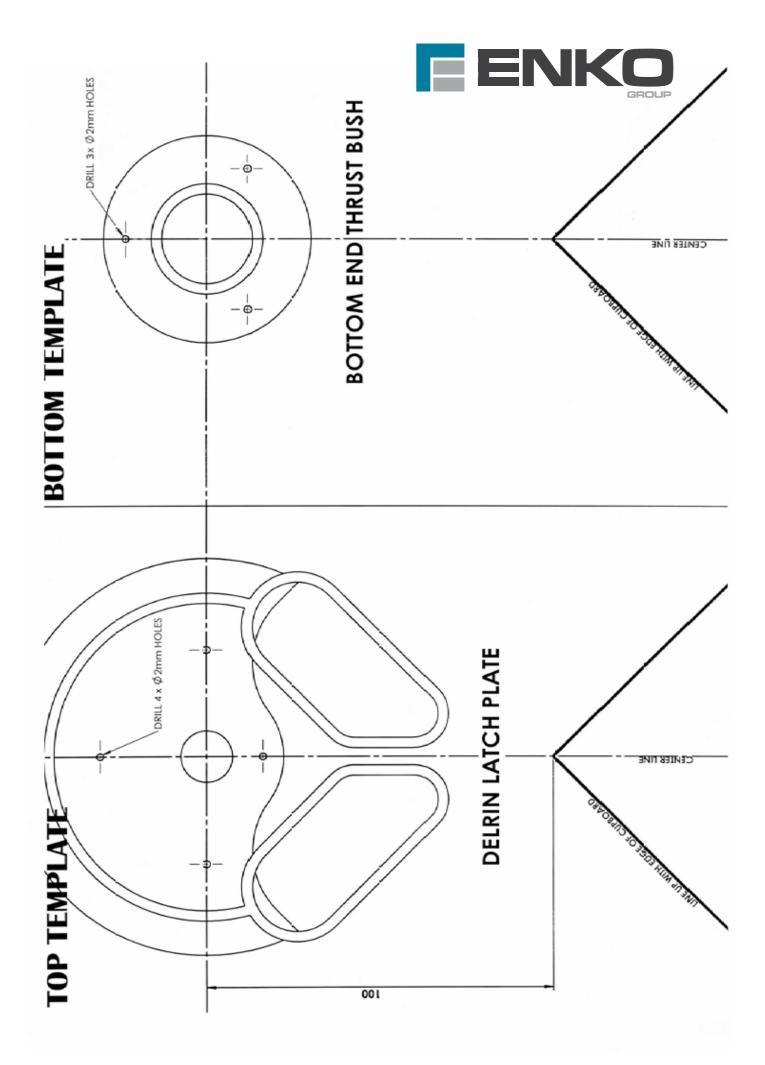

## TOOLS REQUIRED: PHILLIPS SCREW DRIVER, DRILL & 2MM DRILL BIT

- a) Using bottom template provided on the reverse side mark holes. Check you are satisfied with shelf position then drill as shown and fix end thrust bush with screws provided.
- b) Using template drill top and fix delrin latch plate with screws provided.
- c) Slide two shelves on shaft assembly.
- d) Fit shaft into end thrust bush and slide up pawl arm shaft assembly. Locate in latch plate and tighten adjusting screw (lightly).
- e) Locate trays to tube with 8mmø dowels provided.
- f) Position cut out section of tray to correct setting and tighten adjusting screw.