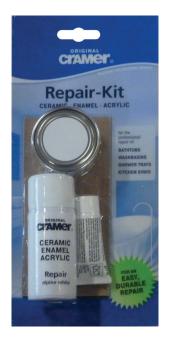

## SHAWS RUBBER SINK MAT

For customers seeking the extra assurance provided by a rubber mat to protect the base of their sink.

Our embellishments have been carefully designed to perfectly complement our range of handcrafted sinks.

- Protects glasses/china
- Protects sink from heavy impact

| Item Code | ltem                     | Width | Height | Quantity |
|-----------|--------------------------|-------|--------|----------|
| KTSHRM    | Shaws Rubber Sink<br>Mat | 400mm | 320mm  | Each     |