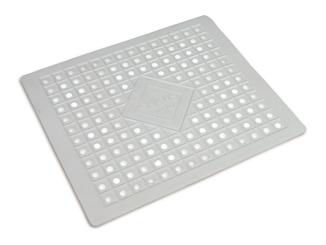

## SHAWS TYPE A BASKET STRAINER WASTE

Handmade basket waste kits, crafted with the highest grade stainless steel and featuring ceramic indices with matching Shaws insignia.

Our embellishments have been carefully designed to perfectly complement our range of handcrafted sinks.

- Required for all Shaws Butler Sinks where a waste disposal system is not used

| Item Code | ltem      | Quantity |
|-----------|-----------|----------|
| KTTYPEACR | CR Chrome | Each     |
| KTTYPEANS | NS Pewter | Each     |