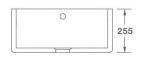

| Item Code | ltem                                     | Width | Depth | Height | Weight | Quantity |
|-----------|------------------------------------------|-------|-------|--------|--------|----------|
| KTSCS600  | Shaws<br>Shaker<br>600<br>Butler<br>Sink | 595mm | 465mm | 255mm  | Each   | Each     |