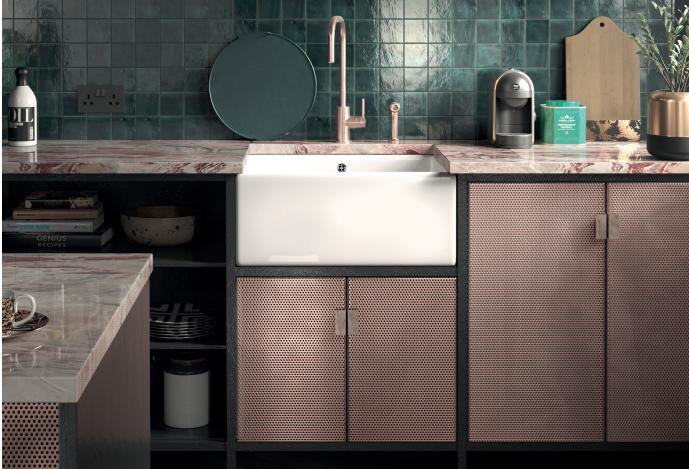

## **SHAWS SHAKER**

The Shaker features a deep bowl and clean sharp lines. This versatile and timeless sink adds a touch of elegance to any kitchen.

- Requires either Type A basket strainer waster or waste disposal system