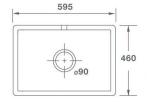

| Item Code | ltem                                     | Width | Depth | Height | Weight | Quantity |
|-----------|------------------------------------------|-------|-------|--------|--------|----------|
| KTSCS600  | Shaws<br>Shaker<br>600<br>Butler<br>Sink | 595mm | 465mm | 255mm  | Each   | Each     |