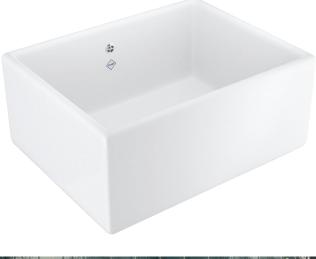

## **BUTLER SINKS**

## **SHAWS SHAKER**

The Shaker features a deep bowl and clean sharp lines. This versatile and timeless sink adds a touch of elegance to any kitchen.

- Requires either Type A basket strainer waster or waste disposal system