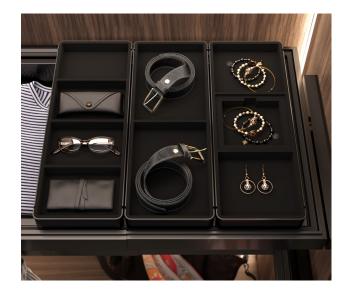

**FFATURES**

- Tray made of powder-coated steel
- Soft and flexible inner lining

| 4 SPACES TRAY |       |       |        |               |
|---------------|-------|-------|--------|---------------|
| Item Code     | Width | Depth | Height | Cabinet Depth |
| SGE504P400    | 165mm | 332mm | 42mm   | 400mm         |
| SGE504P480    | 165mm | 412mm | 42mm   | 480mm         |
| EARINGS TRAY  |       |       |        |               |
|               |       |       |        |               |

| EARINGSTRAT |       |       |        |               |  |
|-------------|-------|-------|--------|---------------|--|
| Item Code   | Width | Depth | Height | Cabinet Depth |  |
| SGE512EH400 | 165mm | 332mm | 42mm   | 400mm         |  |
| SGE512EH480 | 165mm | 412mm | 42mm   | 480mm         |  |







# **MODULAR ELEMENTS**

## SIGE EDGE LAUNDRY RACK

## **FEATURES**

- Tray made of powder-coated metal
- Machine-washable cotton fabric
- Rigid, removable bottom and cover

| Item Code   | Cabinet<br>Depth | System<br>Width | System<br>Depth | System<br>Height |
|-------------|------------------|-----------------|-----------------|------------------|
| SGE250LR400 | 400mm            | 250mm           | 307mm           | 405mm            |
| SGE250LR480 | 480mm            | 307mm           | 387mm           | 405mm            |





# SIGE EDGE ADJUSTABLE SHOE RACK

#### FEATURES

- Tray made of powder-coated metal
- Adjustable for any type of shoe
- Tube cut-to-size

| Item Code    | Cabinet<br>Depth | System<br>Width | System<br>Depth | System<br>Height |
|--------------|-------------