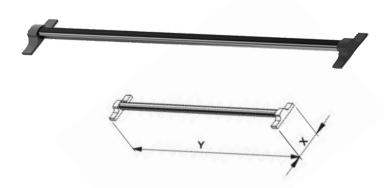

# SIGE EDGE ADJUSTABLE WARDOBE FRAME

## **FEATURES**

- Wide adjustment to fit different dimensions of furniture
- Suitable for open furniture
- Optional spacer for use with sliding or hinged doors
- Article made from powder-coated metal
- Sige full extension cushioned slides

| Item Code    | Cabinet<br>Depth | System<br>Width | System<br>Depth | System<br>Heigth |
|--------------|------------------|-----------------|-----------------|------------------|
| SGE100L1P400 | 400mm            | 500-775mm       | 385mm           | 62mm             |
| SGE100L2P400 | 400mm            | 800-1075mm      | 385mm           | 62mm             |
| SGE100L1P480 | 480mm            | 500-775mm       | 465mm           | 62mm             |
| SGE100L2P480 | 480mm            | 800-1075mm      | 465mm           | 62mm             |
|              |                  |                 |                 |                  |