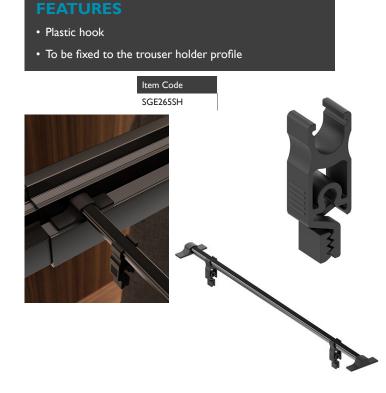

## SIGE EDGE ADJUSTABLE SKIRT HOLDERS FOR TROUSER RACK

SIGE SPA was established in 1969 and is one of Italy's leading manufacturers of kitchen wireware.

They are based at Polverigi in the green of the Marche countryside in Northern Italy, a short drive away from the beautiful city of Ancona on Italy's Adriatic coast.