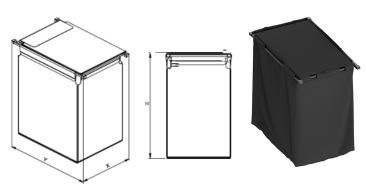

## SIGE EDGE LAUNDRY RACK

## **FEATURES**

- Tray made of powder-coated metal
- Machine-washable cotton fabric
- Rigid, removable bottom and cover

| Item Code   | Cabinet<br>Depth | System<br>Width | System<br>Depth | System<br>Height |
|-------------|------------------|-----------------|-----------------|------------------|
| SGE250LR400 | 400mm            | 250mm           | 307mm           | 405mm            |
| SGE250LR480 | 480mm            | 307mm           | 387mm           | 405mm            |