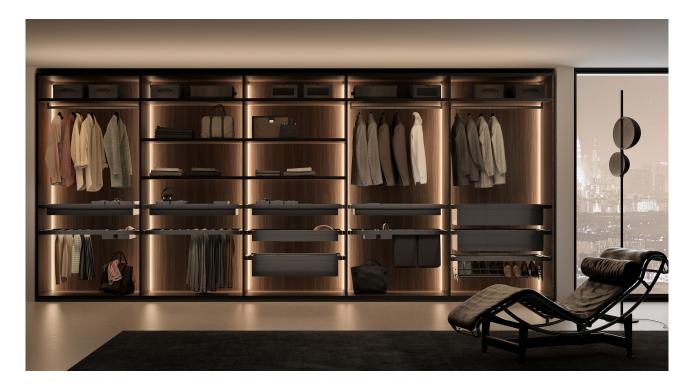

## **EDGE WARDROBE SYSTEM**

Sartorial, practical and contemporary, the Edge collection makes modularity its distinctive component. The minimal and telescopic elements adapt to all spaces and tates of those who seek functionality, usability but do not want to give up on its style.

Designed to contain, organise drawers, trouser racks, skirt racks, shoe racks and laundry racks are all removable, extractable and cushioned - they marry technology and elegance.

The rubber profiles of the frames and the rods and the special trays material, dampen noise and protect both garments and accessories.

# **MODULAR ELEMENTS**

## SIGE EDGE LAUNDRY RACK

## **FEATURES**

- Tray made of powder-coated metal
- Machine-washable cotton fabric
- Rigid, removable bottom and cover

| Item Code   | Cabinet<br>Depth | System<br>Width | System<br>Depth | System<br>Height |
|-------------|------------------|-----------------|-----------------|------------------|
| SGE250LR400 | 400mm            | 250mm           | 307mm           | 405mm            |
| SGE250LR480 | 480mm            | 307mm           | 387mm           | 405mm            |

# SIGE EDGE ADJUSTABLE SHOE RACK

#### FEATURES

- Tray made of powder-coated metal
- Adjustable for any type of shoe
- Tube cut-to-size

| Item Code    | Cabinet<br>Depth | System<br>Width | System<br>Depth | System<br>Height |
|--------------|------------------|-----------------|-----------------|------------------|
| SGE240ASR400 | 400mm            | 407-1282mm      | 307mm           | 290mm            |
| SGE240ASR480 | 480mm            | 407-1282mm      | 387mm           | 290mm            |

## SIGE EDGE TROUSER RACK KIT

#### **FEATURES**

- Article made of powder-coated steel
- Completed with non-slip rubber insert

| Item Code   | Cabinet<br>Depth | System<br>Width | System<br>Depth | System<br>Height |
|-------------|------------------|-----------------|-----------------|------------------|
| SGE250LR400 | 400mm            | 250mm           | 307mm           | 405mm            |
| SGE250LR480 | 480mm            | 307mm           | 387mm           | 405mm            |