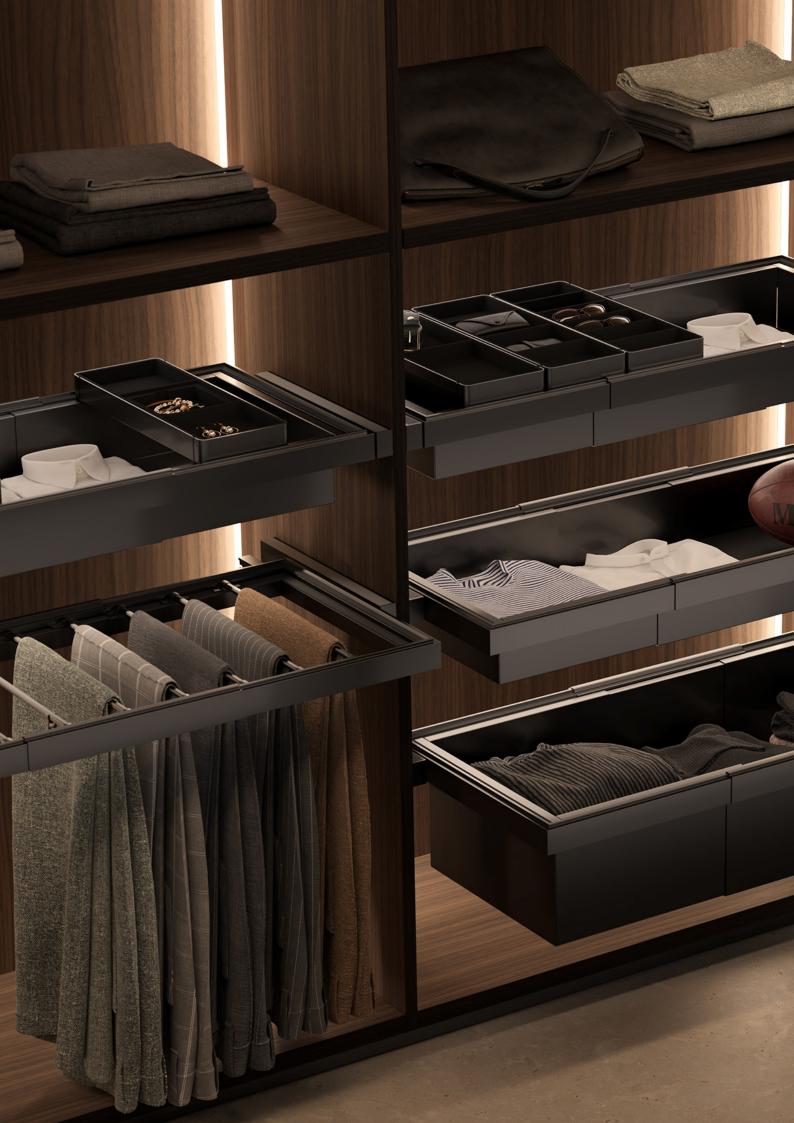

## **EDGE WARDROBE SYSTEM**

Sartorial, practical and contemporary, the Edge collection makes modularity its distinctive component. The minimal and telescopic elements adapt to all spaces and tates of those who seek functionality, usability but do not want to give up on its style.

Designed to contain, organise drawers, trouser racks, skirt racks, shoe racks and laundry racks are all removable, extractable and cushioned - they marry technology and elegance.

The rubber profiles of the frames and the rods and the special trays material, dampen noise and protect both garments and accessories.

## **TRAYS**

## SIGE EDGE ADJUSTABLE LOW TRAYS

#### **FEATURES**

- Article made of powder-coated metal
- Adjustable to fit the EDGE frame
- The rubber profiles of the frames dampen noise and protect both garments and accessories

| Item Code     | Cabinet<br>Depth | System<br>Width | System<br>Depth | System<br>Height |
|---------------|------------------|-----------------|-----------------|------------------|
| SGE220BL1P400 | 400mm            | 407-682mm       | 307mm           | I25mm            |
| SGE220BL2P400 | 400mm            | 707-982mm       | 307mm           | 125mm            |
| SGE220BL1P480 | 480mm            | 407-682mm       | 387mm           | I25mm            |
| SGE220BL2P480 | 480mm            | 707-982mm       | 387mm           | I25mm            |

## SIGE EDGE ADJUSTABLE HIGH TRAYS

## **FEATURES**

- Article made of powder-coated metal
- Adjustable to fit the EDGE frame
- The rubber profiles of the frames dampen noise and protect both garments and accessories

| Item Code     | Cabinet<br>Depth | System<br>Width | System<br>Depth | System<br>Height |
|---------------|------------------|-----------------|-----------------|------------------|
| SGE220ALIP400 | 400mm            | 407-682mm       | 307mm           | 245mm            |
| SGE220AL2P400 | 400mm            | 707-982mm       | 307mm           | 245mm            |
| SGE220ALIP480 | 480mm            | 407-682mm       | 387mm           | 245mm            |
| SGE220AL2P480 | 480mm            | 707-982mm       | 387mm           | 245mm            |

## SIGE EDGE ADJUSTABLE STORAGE TRAY

#### **FEATURES**

- Article made of powder-coated STEEL
- Useful in several adjustments

| ADJUSTABLE STORAGE TRAY |           |       |         |               |  |
|-------------------------|-----------|-------|---------|---------------|--|
| Item Code               | Width     | Depth | Height  | Cabinet Depth |  |
| SGE225L1P400            | 115-175mm | 307mm | I I 5mm | 400mm         |  |
| SGE225L1P480            | 115-175mm | 387mm | I I 5mm | 480mm         |  |

## SIGE EDGE TROUSER RACK KIT

#### **FEATURES**

- Article made of powder-coated steel
- Completed with non-slip rubber insert

| Item Code   | Cabinet<br>Depth | System<br>Width | System<br>Depth | System<br>Height |
|-------------|------------------|-----------------|-----------------|------------------|
| SGE250LR400 | 400mm            | 250mm           | 307mm           | 405mm            |
| SGE250LR480 | 480mm            | 307mm           | 387mm           | 405mm            |