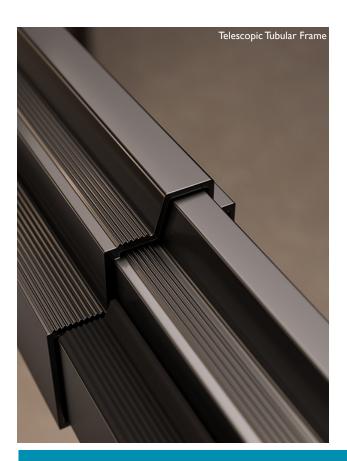

## **EDGE WARDROBE SYSTEM**

Sartorial, practical and contemporary, the Edge collection makes modularity its distinctive component. The minimal and telescopic elements adapt to all spaces and tates of those who seek functionality, usability but do not want to give up on its style.

Designed to contain, organise drawers, trouser racks, skirt racks, shoe racks and laundry racks are all removable, extractable and cushioned - they marry technology and elegance.

The rubber profiles of the frames and the rods and the special trays material, dampen noise and protect both garments and accessories.

# SIGE EDGE ADJUSTABLE WARDOBE FRAME