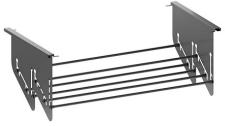

## SIGE EDGE LAUNDRY RACK

## **FEATURES**

- Tray made of powder-coated metal
- Machine-washable cotton fabric
- Rigid, removable bottom and cover

| Item Code   | Cabinet<br>Depth | System<br>Width | System<br>Depth | System<br>Height |
|-------------|------------------|-----------------|-----------------|------------------|
| SGE250LR400 | 400mm            | 250mm           | 307mm           | 405mm            |
| SGE250LR480 | 480mm            | 307mm           | 387mm           | 405mm            |