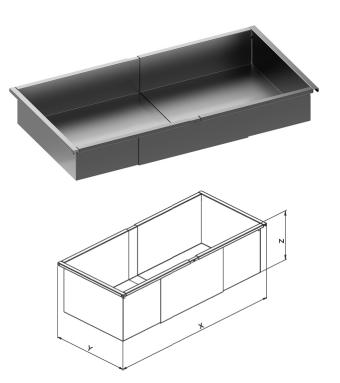

## SIGE EDGE ADJUSTABLE HIGH TRAYS

## **FEATURES**

- Article made of powder-coated metal
- Adjustable to fit the EDGE frame
- The rubber profiles of the frames dampen noise and protect both garments and accessories

| Item Code     | Cabinet<br>Depth | System<br>Width | System<br>Depth | System<br>Height |
|---------------|------------------|-----------------|-----------------|------------------|
| SGE220ALIP400 | 400mm            | 407-682mm       | 307mm           | 245mm            |
| SGE220AL2P400 | 400mm            | 707-982mm       | 307mm           | 245mm            |
| SGE220ALIP480 | 480mm            | 407-682mm       | 387mm           | 245mm            |
| SGE220AL2P480 | 480mm            | 707-982mm       | 387mm           | 245mm            |