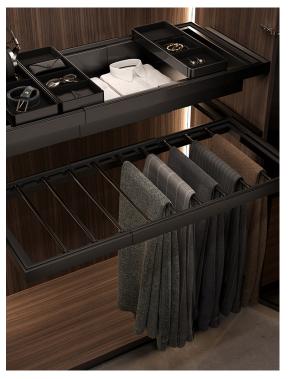

## SIGE EDGE TROUSER RACK KIT

#### **FEATURES**

- Article made of powder-coated steel
- Completed with non-slip rubber insert

| Item Code   | Cabinet<br>Depth | System<br>Width | System<br>Depth | System<br>Height |
|-------------|------------------|-----------------|-----------------|------------------|
| SGE250LR400 | 400mm            | 250mm           | 307mm           | 405mm            |
| SGE250LR480 | 480mm            | 307mm           | 387mm           | 405mm            |