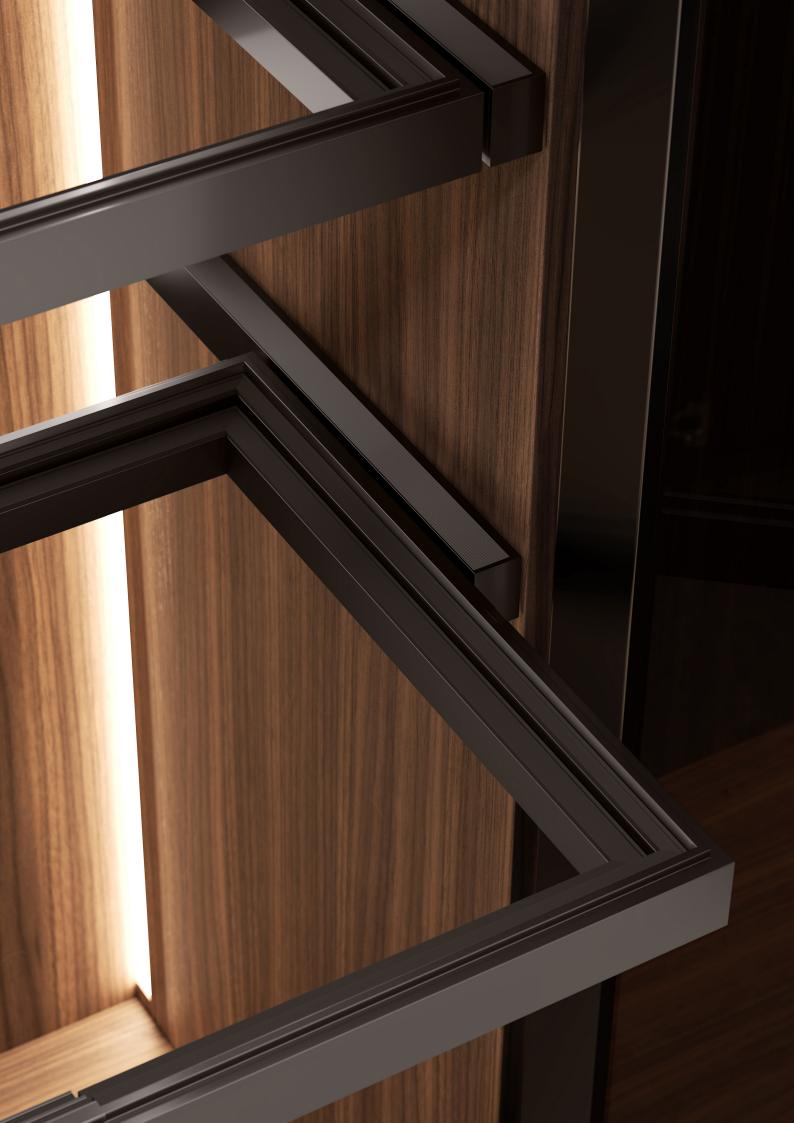

# **FRAME**

# SIGE EDGE ADJUSTABLE WARDOBE FRAME

## **FEATURES**

- Wide adjustment to fit different dimensions of furniture
- Suitable for open furniture
- Optional spacer for use with sliding or hinged doors
- Article made from powder-coated metal
- Sige full extension cushioned slides