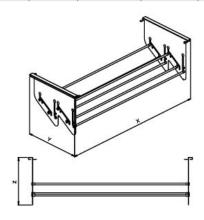

## SIGE EDGE TROUSER RACK KIT

#### **FEATURES**

- Article made of powder-coated steel
- Completed with non-slip rubber insert

| Item Code   | Cabinet<br>Depth | System<br>Width | System<br>Depth | System<br>Height |
|-------------|------------------|-----------------|-----------------|------------------|
| SGE250LR400 | 400mm            | 250mm           | 307mm           | 405mm            |
| SGE250LR480 | 480mm            | 307mm           | 387mm           | 405mm            |