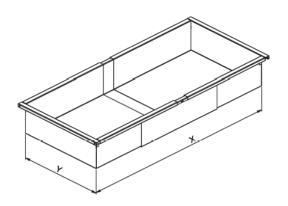

# **FRAME**

# SIGE EDGE ADJUSTABLE WARDOBE FRAME

## **FEATURES**

- Wide adjustment to fit different dimensions of furniture
- Suitable for open furniture
- Optional spacer for use with sliding or hinged doors
- Article made from powder-coated metal
- Sige full extension cushioned slides

| Item Code    | Cabinet<br>Depth | System<br>Width | System<br>Depth | System<br>Heigth |
|--------------|------------------|-----------------|-----------------|------------------|
| SGE100L1P400 | 400mm            | 500-775mm       | 385mm           | 62mm             |
| SGE100L2P400 | 400mm            | 800-1075mm      | 385mm           | 62mm             |
| SGE100L1P480 | 480mm            | 500-775mm       | 465mm           | 62mm             |
| SGE100L2P480 | 480mm            | 800-1075mm      | 465mm           | 62mm             |
|              |                  |                 |                 |                  |