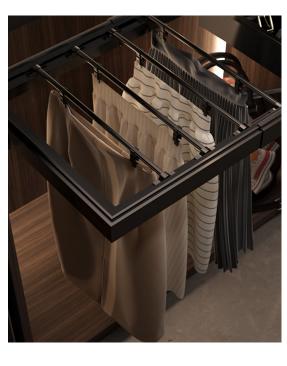

## SIGE EDGE TROUSER RACK KIT

#### **FEATURES**

- Article made of powder-coated steel
- Completed with non-slip rubber insert

| Item Code   | Cabinet<br>Depth | System<br>Width | System<br>Depth | System<br>Height |
|-------------|------------------|-----------------|-----------------|------------------|
| SGE250LR400 | 400mm            | 250mm           | 307mm           | 405mm            |
| SGE250LR480 | 480mm            | 307mm           | 387mm           | 405mm            |