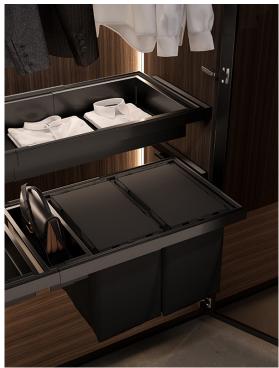

## **EDGE WARDROBE SYSTEM**

Sartorial, practical and contemporary, the Edge collection makes modularity its distinctive component. The minimal and telescopic elements adapt to all spaces and tates of those who seek functionality, usability but do not want to give up on its style.

Designed to contain, organise drawers, trouser racks, skirt racks, shoe racks and laundry racks are all removable, extractable and cushioned - they marry technology and elegance.

The rubber profiles of the frames and the rods and the special trays material, dampen noise and protect both garments and accessories.