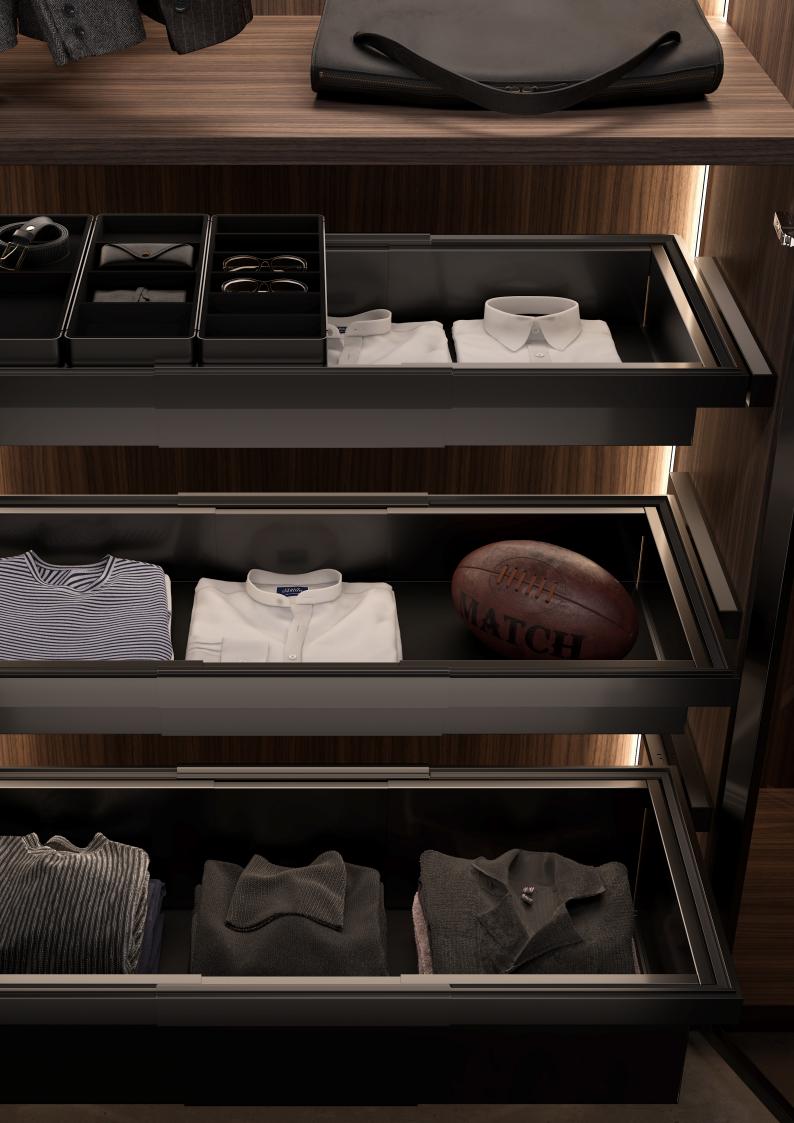

Designed to contain, organise drawers, trouser racks, skirt racks, shoe racks and laundry racks are all removable, extractable and cushioned - they marry technology and elegance.

The rubber profiles of the frames and the rods and the special trays material, dampen noise and protect both garments and accessories.

## **TRAYS**