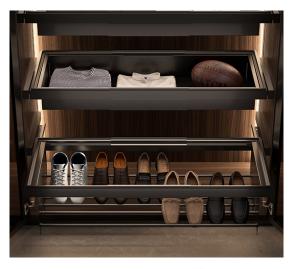

# SIGE EDGE ADJUSTABLE SHOE RACK

#### FEATURES

- Tray made of powder-coated metal
- Adjustable for any type of shoe
- Tube cut-to-size

| Item Code    | Cabinet<br>Depth | System<br>Width | System<br>Depth | System<br>Height |
|--------------|------------------|-----------------|-----------------|------------------|
| SGE240ASR400 | 400mm            | 407-1282mm      | 307mm           | 290mm            |
| SGE240ASR480 | 480mm            | 407-1282mm      | 387mm           | 290mm            |