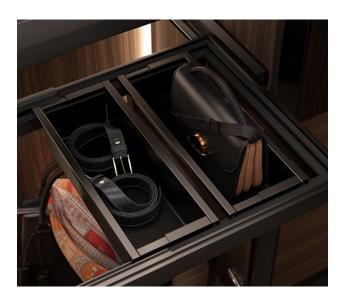

### SIGE EDGE MODULAR ELEMENTS

#### **FFATURES**

- Tray made of powder-coated steel
- Soft and flexible inner lining

| 4 SPACES TRAY |       |       |        |               |
|---------------|-------|-------|--------|---------------|
| Item Code     | Width | Depth | Height | Cabinet Depth |
| SGE504P400    | 165mm | 332mm | 42mm   | 400mm         |
| SGE504P480    | 165mm | 412mm | 42mm   | 480mm         |
| EARINGS TRAY  |       |       |        |               |
|               |       |       |        |               |

| EARINGSTRAT |       |       |        |               |  |
|-------------|-------|-------|--------|---------------|--|
| Item Code   | Width | Depth | Height | Cabinet Depth |  |
| SGE512EH400 | 165mm | 332mm | 42mm   | 400mm         |  |
| SGE512EH480 | 165mm | 412mm | 42mm   | 480mm         |  |