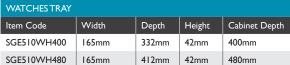

#### **FFATURES**

- Tray made of powder-coated steel
- Soft and flexible inner lining

| 4 SPACES TRAY |       |       |        |               |
|---------------|-------|-------|--------|---------------|
| Item Code     | Width | Depth | Height | Cabinet Depth |
| SGE504P400    | 165mm | 332mm | 42mm   | 400mm         |
| SGE504P480    | 165mm | 412mm | 42mm   | 480mm         |
| EARINGS TRAY  |       |       |        |               |
|               |       |       |        |               |

| EARINGSTRAT |       |       |        |               |  |
|-------------|-------|-------|--------|---------------|--|
| Item Code   | Width | Depth | Height | Cabinet Depth |  |
| SGE512EH400 | 165mm | 332mm | 42mm   | 400mm         |  |
| SGE512EH480 | 165mm | 412mm | 42mm   | 480mm         |  |