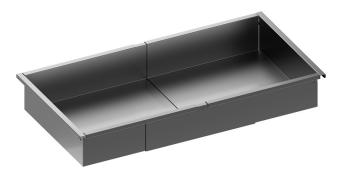

## **TRAYS**

## SIGE EDGE ADJUSTABLE LOW TRAYS

#### **FEATURES**

- Article made of powder-coated metal
- Adjustable to fit the EDGE frame
- The rubber profiles of the frames dampen noise and protect both garments and accessories

| Item Code     | Cabinet<br>Depth | System<br>Width | System<br>Depth | System<br>Height |
|---------------|------------------|-----------------|-----------------|------------------|
| SGE220BL1P400 | 400mm            | 407-682mm       | 307mm           | I25mm            |
| SGE220BL2P400 | 400mm            | 707-982mm       | 307mm           | 125mm            |
| SGE220BL1P480 | 480mm            | 407-682mm       | 387mm           | I25mm            |
| SGE220BL2P480 | 480mm            | 707-982mm       | 387mm           | I25mm            |