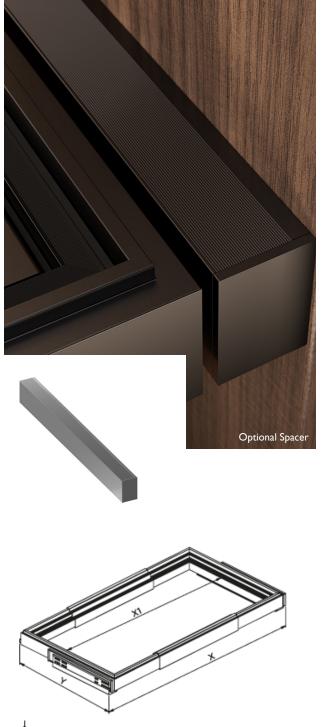

## **FEATURES**

- Wide adjustment to fit different dimensions of furniture
- Suitable for open furniture
- Optional spacer for use with sliding or hinged doors
- Article made from powder-coated metal
- Sige full extension cushioned slides